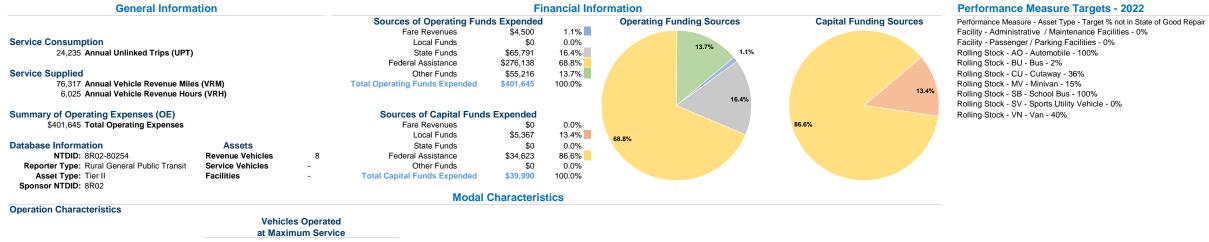

Glen-wood, Inc. 2021 Annual Agency Profile

| Mode Operated     | Transportation | Expenses  | Revenues | Funds Annual U | Jnlinked Trips | Revenue Miles | Revenue Hours |
|-------------------|----------------|-----------|----------|----------------|----------------|---------------|---------------|
| Demand Response 8 | -              | \$401,645 | \$4,500  | \$39,990       | 24,235         | 76,317        | 6,025         |
| Total 8           |                | \$401,645 | \$4,500  | \$39,990       | 24,235         | 76,317        | 6,025         |