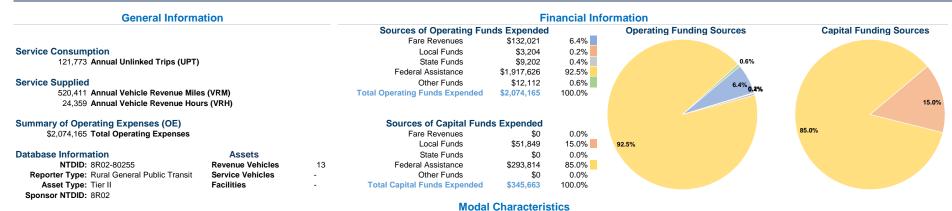

### Vehicles Operated at Maximum Service

Directly Operating Fare **Uses of Capital Annual Vehicle Annual Vehicle** Purchased Funds Annual Unlinked Trips Mode Operated Transportation Expenses Revenues Revenue Miles Revenue Hours Demand Response \$76,954 \$0 1,097 9,235 395 \$132,021 Bus \$1,997,211 \$345,663 120,676 511,176 23,964 \$345,663 \$2,074,165 \$132,021 121,773 520,411 24,359 Total 10