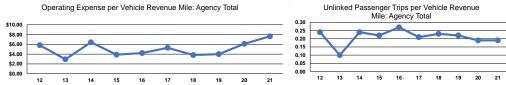

## Performance Measures

**Operation Characteristics** 

|                 | Service Effic                                  | ciency                                         |                 | Service Effectiveness                                |                                            |                                            |  |
|-----------------|------------------------------------------------|------------------------------------------------|-----------------|------------------------------------------------------|--------------------------------------------|--------------------------------------------|--|
| Mode            | Operating Expenses per<br>Vehicle Revenue Mile | Operating Expenses per<br>Vehicle Revenue Hour | Mode            | Operating Expenses<br>per Unlinked<br>Passenger Trip | Unlinked Trips per<br>Vehicle Revenue Mile | Unlinked Trips per<br>Vehicle Revenue Hour |  |
|                 |                                                |                                                |                 |                                                      | venicie Revenue Mile                       | venicie Revenue Hour                       |  |
| Demand Response | \$7.65                                         | \$42.36                                        | Demand Response | \$39.90                                              | 0.2                                        | 1.1                                        |  |
| Total           | \$7.65                                         | \$42.36                                        | Total           | \$39.90                                              | 0.2                                        | 1.1                                        |  |