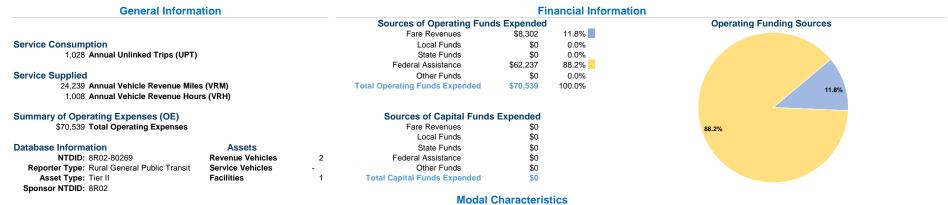

### Vehicles Operated at Maximum Service

Directly Operating Fare **Uses of Capital Annual Vehicle Annual Vehicle** Purchased Funds Annual Unlinked Trips Mode Operated Transportation Expenses Revenues Revenue Miles Revenue Hours Demand Response \$70,539 \$8,302 1,028 24,239 1,008 \$0 \$70.539 \$8,302 \$0 1.028 24.239 1.008 Total