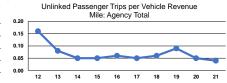

#### Service Effectiveness

|                 | Operating Expenses<br>per Unlinked | Unlinked Trips per   | Unlinked Trips per   |
|-----------------|------------------------------------|----------------------|----------------------|
| Mode            | Passenger Trip                     | Vehicle Revenue Mile | Vehicle Revenue Hour |
| Demand Response | \$68.62                            | 0.0                  | 1.0                  |
| Total           | \$68.62                            | 0.0                  | 1.0                  |