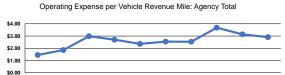

#### Service Efficiency

| Mode            | Operating Expenses per<br>Vehicle Revenue Mile | Operating Expenses per<br>Vehicle Revenue Hour |
|-----------------|------------------------------------------------|------------------------------------------------|
| Demand Response | \$2.91                                         | \$69.98                                        |
| Total           | <b>\$2.91</b>                                  | \$69.98                                        |