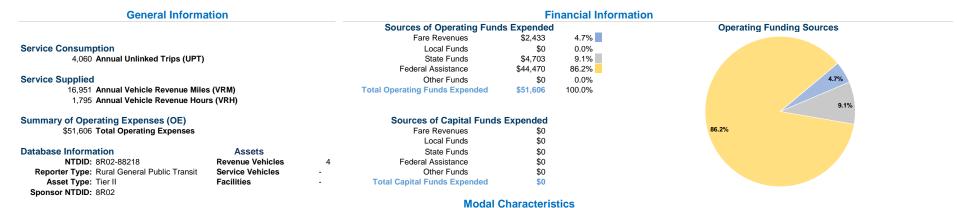

## at Maximum Service

|                 | Directly | Purchased      | Operating | Fare     | Uses of Capital             | Annual Vehicle | Annual Vehicle |
|-----------------|----------|----------------|-----------|----------|-----------------------------|----------------|----------------|
| Mode            | Operated | Transportation | Expenses  | Revenues | Funds Annual Unlinked Trips | Revenue Miles  | Revenue Hours  |
| Demand Response | 4        | -              | \$51,606  | \$2,433  | \$0 4,060                   | 16,951         | 1,795          |
| Total           | 4        | -              | \$51,606  | \$2,433  | \$0 4,060                   | 16,951         | 1,795          |

#### **Performance Measures**

\$5.00 \$4.00 \$3.00

\$2.00 \$1.00 \$0.00 Operating Expense per Vehicle Revenue Mile: Agency Total

## Service Efficiency

| Mode Demand Response Total | Operating Expenses per<br>Vehicle Revenue Mile<br>\$3.04<br>\$3.04 | Operating Expenses per<br>Vehicle Revenue Hour<br>\$28.75 |
|----------------------------|--------------------------------------------------------------------|-----------------------------------------------------------|
| lotai                      | \$3.04                                                             | \$28.75                                                   |