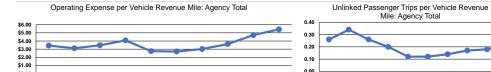

## Service Efficiency

| Mode            | Operating Expenses per<br>Vehicle Revenue Mile | Operating Expenses per<br>Vehicle Revenue Hour |
|-----------------|------------------------------------------------|------------------------------------------------|
| Demand Response | \$5.43                                         | \$54.22                                        |
| Total           | \$5.43                                         | \$54.22                                        |

|                 | Service Effectiveness                                |                                            |                                            |
|-----------------|------------------------------------------------------|--------------------------------------------|--------------------------------------------|
| Mode            | Operating Expenses<br>per Unlinked<br>Passenger Trip | Unlinked Trips per<br>Vehicle Revenue Mile | Unlinked Trips per<br>Vehicle Revenue Hour |
| Demand Response | \$25.30                                              | 0.2                                        | 2.1                                        |
| Total           | \$25.30                                              | 0.2                                        | 2.1                                        |