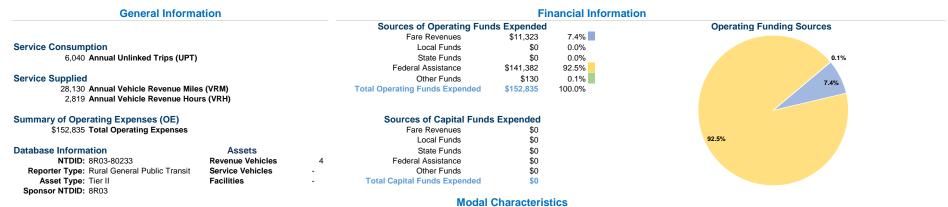

## Vehicles Operated at Maximum Service

 Mode
 Directly
 Purchased
 Operating
 Fare

 Mode
 Operated
 Transportation
 Expenses
 Revenues

 Demand Response
 3
 \$152,835
 \$11,323

 Total
 3
 \$152,835
 \$11,323

 Uses of Capital Funds
 Annual Unlinked Trips
 Annual Vehicle Revenue Miles
 Annual Vehicle Revenue Hours

 \$0
 6,040
 28,130
 2,819

 \$0
 6,040
 28,130
 2,819