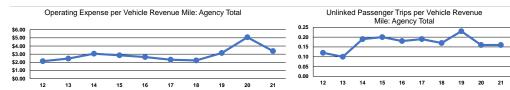

#### Service Efficiency

| Mode            | Operating Expenses per<br>Vehicle Revenue Mile | Operating Expenses per<br>Vehicle Revenue Hour |
|-----------------|------------------------------------------------|------------------------------------------------|
| Demand Response | \$3.38                                         | \$57.42                                        |
| Total           | \$3.38                                         | \$57.42                                        |

|                 | Service Effectiveness                                |                                            |                                            |
|-----------------|------------------------------------------------------|--------------------------------------------|--------------------------------------------|
| Mode            | Operating Expenses<br>per Unlinked<br>Passenger Trip | Unlinked Trips per<br>Vehicle Revenue Mile | Unlinked Trips per<br>Vehicle Revenue Hour |
| Demand Response | \$21.44                                              | 0.2                                        | 2.7                                        |
| Total           | \$21.44                                              | 0.2                                        | 2.7                                        |