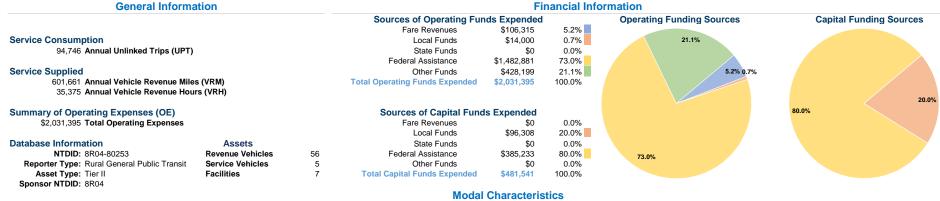

# Vehicles Operated at Maximum Service

Directly Purchased Fare Operating Mode Operated Transportation Expenses Revenues \$2,031,395 Demand Response 30 \$106,315 30 \$2,031,395 \$106,315 Total

 Uses of Capital
 Annual Vehicle
 Annual Vehicle

 Funds
 Annual Unlinked Trips
 Revenue Miles
 Revenue Hours

 \$481,541
 94,746
 601,661
 35,375

 \$481,541
 94,746
 601,661
 35,375

Corvine Effectiveness

#### Service Efficiency

| Mode            | Operating Expenses per<br>Vehicle Revenue Mile | Operating Expenses per<br>Vehicle Revenue Hour |
|-----------------|------------------------------------------------|------------------------------------------------|
| Demand Response | \$3.38                                         | \$57.42                                        |
| Total           | \$3.38                                         | \$57.42                                        |

|                 | Service Effectiveness                                |                                            |                                            |
|-----------------|------------------------------------------------------|--------------------------------------------|--------------------------------------------|
| Mode            | Operating Expenses<br>per Unlinked<br>Passenger Trip | Unlinked Trips per<br>Vehicle Revenue Mile | Unlinked Trips per<br>Vehicle Revenue Hour |
| Demand Response | \$21.44                                              | 0.2                                        | 2.7                                        |
| Total           | \$21.44                                              | 0.2                                        | 2.7                                        |