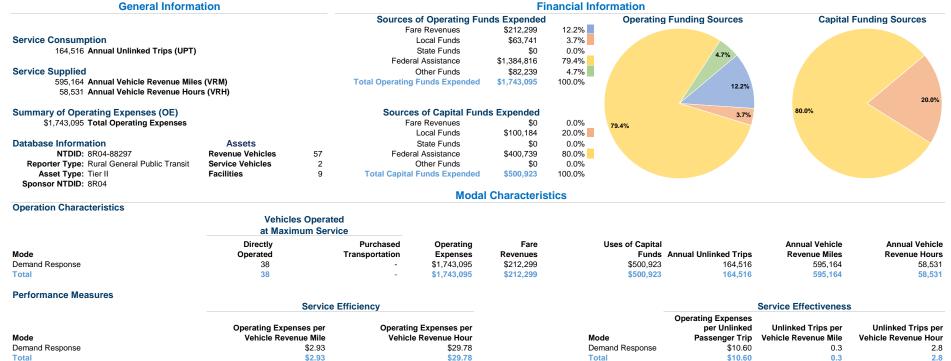

Operating Expense per Vehicle Revenue Mile: Agency Total

## Community Transit of Watertown/Sisseton, Inc. 2021 Annual Agency Profile

205 1St Ave Ne Watertown, Sd 57201-2402

\$4.00

\$3.00 \$2.00 \$1.00 \$0.00



Unlinked Passenger Trips per Vehicle Revenue Mile: Agency Total

0.25

0.20

## **Performance Measure Targets - 2022**

Performance Measure - Asset Type - Target % not in State of Good Repair

Equipment - Automobiles - 40%

Equipment - Trucks and other Rubber Tire Vehicles - 40%

Facility - Administrative / Maintenance Facilities - 5%

Facility - Passenger / Parking Facilities - 0%

Rolling Stock - AO - Automobile - 28%

Rolling Stock - BU - Bus - 28% Rolling Stock - CU - Cutaway - 28%

Rolling Stock - MV - Minivan - 28%

Rolling Stock - SB - School Bus - 28%

Rolling Stock - SV - Sports Utility Vehicle - 28%

Rolling Stock - VN - Van - 28%