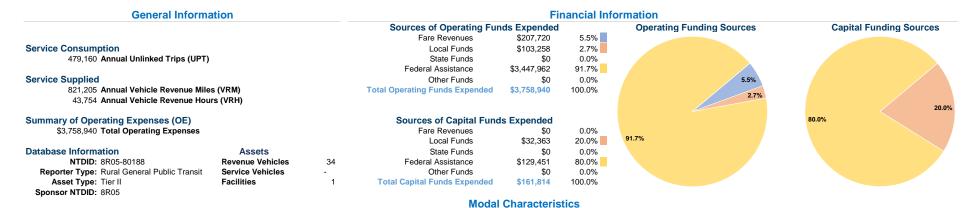

#### Vehicles Operated at Maximum Service

Directly Operating Fare **Uses of Capital Annual Vehicle Annual Vehicle** Purchased Funds Annual Unlinked Trips Mode Operated Transportation Expenses Revenues Revenue Miles Revenue Hours Demand Response \$265,229 \$0 5,071 23,618 3,530 \$207,720 Bus 28 \$3,493,711 \$161,814 474,089 797,587 40,224 \$161,814 \$3,758,940 \$207,720 479,160 821,205 43,754 Total 29