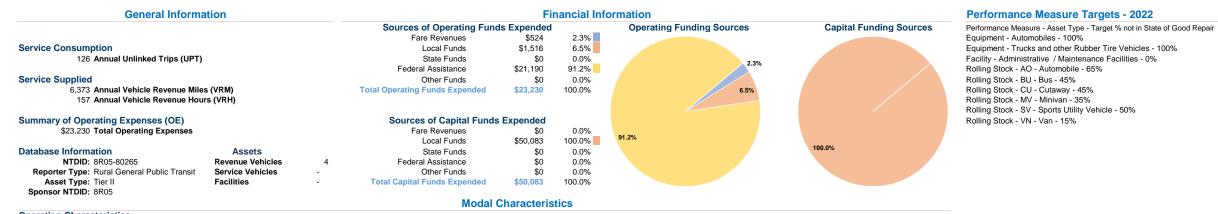

| Operation Characteristics |                    |                |           |          |                 |                |                |                |
|---------------------------|--------------------|----------------|-----------|----------|-----------------|----------------|----------------|----------------|
|                           | Vehicles C         |                |           |          |                 |                |                |                |
|                           | at Maximum Service |                |           |          |                 |                |                |                |
|                           | Directly           | Purchased      | Operating | Fare     | Uses of Capital |                | Annual Vehicle | Annual Vehicle