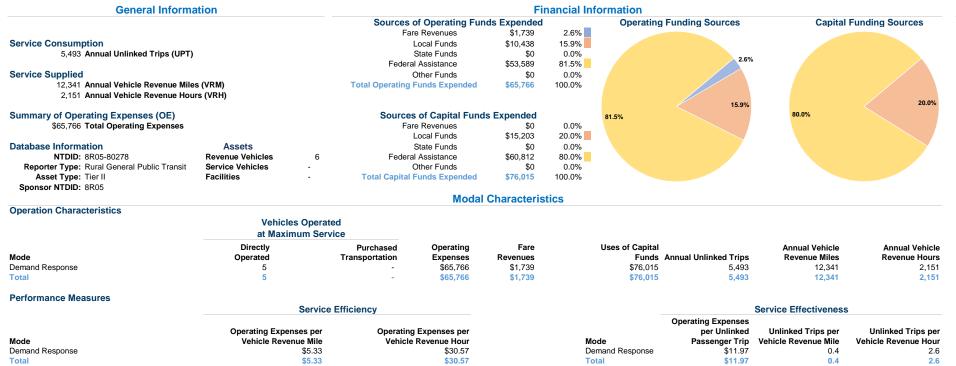

Operating Expense per Vehicle Revenue Mile: Agency Total

545 15Th St Carbon Building, Room 111 Rawlins, Wy 82301-5246

\$6.00 \$5.00

\$4.00

\$3.00

\$2.00

\$1.00

\$0.00



Unlinked Passenger Trips per Vehicle Revenue Mile: Agency Total

0.50 0.40

0.30

0.20

0.10

0.00

## **Performance Measure Targets - 2022**

Performance Measure - Asset Type - Target % not in State of Good Repair

Equipment - Automobiles - 100%

Equipment - Trucks and other Rubber Tire Vehicles - 100%

Facility - Administrative / Maintenance Facilities - 0%

Rolling Stock - AO - Automobile - 65%

Rolling Stock - BU - Bus - 45%

Rolling Stock - CU - Cutaway - 45% Rolling Stock - MV - Minivan - 35%

Rolling Stock - SV - Sports Utility Vehicle - 50%

Rolling Stock - VN - Van - 15%