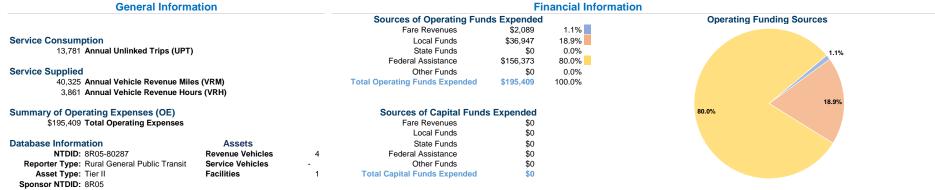

### **Modal Characteristics**

### **Operation Characteristics**

# Vehicles Operated

at Maximum Service

| Mode            | Directly<br>Operated | Purchased<br>Transportation | Operating<br>Expenses | Fare<br>Revenues | Uses of Capital<br>Funds Annual Unlir | ked Trips | Annual Vehicle<br>Revenue Miles | Annual Vehicle<br>Revenue Hours |
|-----------------|----------------------|-----------------------------|-----------------------|------------------|---------------------------------------|-----------|---------------------------------|---------------------------------|
| Demand Response | 4                    |                             | \$195,409             | \$2,089          | \$0                                   | 13,781    | 40,325                          | 3,861                           |
| Total           | 4                    | -                           | \$195,409             | \$2,089          | \$0                                   | 13,781    | 40,325                          | 3,861                           |