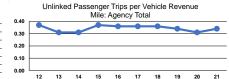

|                 | Service Effectiveness                                |                                            |                                            |  |  |
|-----------------|------------------------------------------------------|--------------------------------------------|--------------------------------------------|--|--|
| Mode            | Operating Expenses<br>per Unlinked<br>Passenger Trip | Unlinked Trips per<br>Vehicle Revenue Mile | Unlinked Trips per<br>Vehicle Revenue Hour |  |  |
| Demand Response | \$14.18                                              | 0.3                                        | 3.6                                        |  |  |
| Total           | \$14.18                                              | 0.3                                        | 3.6                                        |  |  |