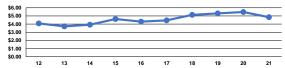

#### Service Efficiency

|                 | Operating Expenses per | Operating Expenses per |
|-----------------|------------------------|------------------------|
| Mode            | Vehicle Revenue Mile   | Vehicle Revenue Hour   |
| Demand Response | \$4.85                 | \$50.61                |
| Total           | \$4.85                 | \$50.61                |

### Operating Expense per Vehicle Revenue Mile: Agency Total