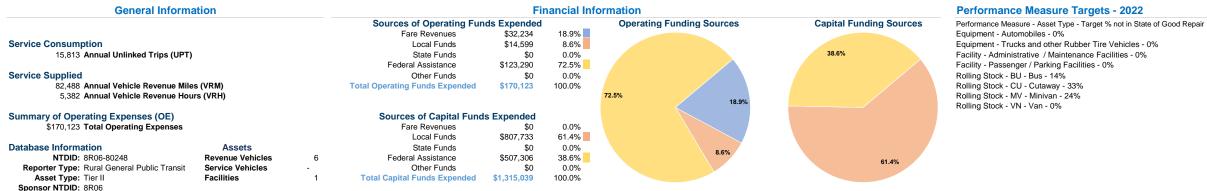

## **Modal Characteristics**

|                 | Vehicles Operated<br>at Maximum Service |                             |                       |                  |                                 |                |                                 |                                 |
|-----------------|-----------------------------------------|-----------------------------|-----------------------|------------------|---------------------------------|----------------|---------------------------------|---------------------------------|
| Mode            | Directly<br>Operated                    | Purchased<br>Transportation | Operating<br>Expenses | Fare<br>Revenues | Uses of Capital<br>Funds Annual | Unlinked Trips | Annual Vehicle<br>Revenue Miles | Annual Vehicle<br>Revenue Hours |
| Demand Response | 1                                       | -                           | \$83,360              | \$13,647         | \$657,519                       | 5,487          | 32,284                          | 2,296                           |
| Bus             | 1                                       | -                           | \$86,763              | \$18,587         | \$657,520                       | 10,326         | 50,204                          | 3,086                           |
| Total           | 2                                       | 100 C 100 C 100 C           | \$170,123             | \$32,234         | \$1,315,039                     | 15,813         | 82,488                          | 5,382                           |

## Performance Measures

**Operation Characteristics** 

|                 | Service Effi                                   |                                                |                 |
|-----------------|------------------------------------------------|------------------------------------------------|-----------------|
| Mode            | Operating Expenses per<br>Vehicle Revenue Mile | Operating Expenses per<br>Vehicle Revenue Hour | Mode            |
| Demand Response | \$2.58                                         | \$36.31                                        | Demand Response |
| Bus             | \$1.73                                         | \$28.12                                        | Bus             |
| Total           | \$2.06                                         | \$31.61                                        | Total           |