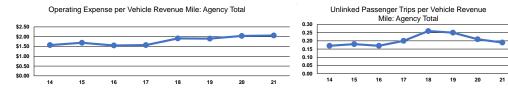

http://www.cedarcity.org 10 N Main St Cedar City, Ut 84720-2635

Service Effectiveness

Unlinked Trips per

0.2

0.2

0.2

Vehicle Revenue Mile

Unlinked Trips per

2.4

3.3

2.9

Vehicle Revenue Hour

**Operating Expenses** per Unlinked

Passenger Trip

\$15.19

\$8.40 \$10.76