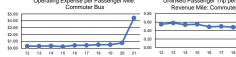

## Service Effectiveness

| per | Mode            | Operating Expenses per<br>Passenger Mile | Operating Expenses per<br>Unlinked Passenger Trip | Unlinked Trips per<br>Vehicle Revenue Mile | Unlinked Trips per<br>Vehicle Revenue Hour |
|-----|-----------------|------------------------------------------|---------------------------------------------------|--------------------------------------------|--------------------------------------------|
| our |                 |                                          |                                                   |                                            |                                            |
| .38 | Commuter Bus    | \$4.41                                   | \$134.91                                          | 0.1                                        | 3.8                                        |
| .26 | Demand Response | \$20.23                                  | \$128.63                                          | 0.2                                        | 1.6                                        |
| .92 | Bus             | \$8.91                                   | \$39.29                                           | 0.5                                        | 6.2                                        |
| .13 | Total           | \$8.26                                   | \$47.63                                           | 0.4                                        | 5.4                                        |
|     |                 |                                          |                                                   |                                            |                                            |