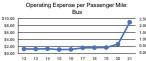

Notes:

\*Demand Response - Taxi (DR/TX) and non-dedicated fleets do not report fleet age data.









## **Performance Measure Targets - 2022**

Facility - Administrative / Maintenance Facilities - 0%

Rolling Stock - BU - Bus - 24%

Rolling Stock - CU - Cutaway - 8%

## Service Effectiveness

| per | Mode            | Operating Expenses per<br>Passenger Mile | Operating Expenses per<br>Unlinked Passenger Trip | Unlinked Trips per<br>Vehicle Revenue Mile | Unlinked Trips per<br>Vehicle Revenue Hour |
|-----|-----------------|------------------------------------------|---------------------------------------------------|--------------------------------------------|--------------------------------------------|
| our |                 |                                          |                                                   |                                            |