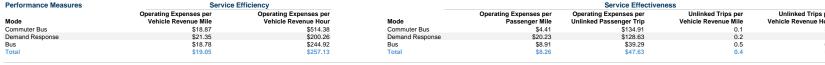

## Service Effectiveness

| per | Mode            | Operating Expenses per<br>Passenger Mile | Operating Expenses per<br>Unlinked Passenger Trip | Unlinked Trips per<br>Vehicle Revenue Mile | Unlinked Trips per<br>Vehicle Revenue Hour |
|-----|-----------------|------------------------------------------|---------------------------------------------------|--------------------------------------------|--------------------------------------------|
| our |                 |                                          |                                                   |                                            |                                            |
| .38 | Commuter Bus    | \$4.41                                   | \$134.91                                          | 0.1                                        | 3.8                                        |
| .26 | Demand Response | \$20.23                                  | \$128.63                                          | 0.2                                        | 1.6                                        |
| .92 | Bus             | \$8.91                                   | \$39.29                                           | 0.5                                        | 6.2                                        |
| .13 | Total           | \$8.26                                   | \$47.63                                           | 0.4                                        | 5.4                                        |
|     |                 |                                          |                                                   |                                            |                                            |