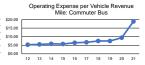

Notes:

\*Demand Response - Taxi (DR/TX) and non-dedicated fleets do not report fleet age data.









## **Performance Measure Targets - 2022**

Facility - Administrative / Maintenance Facilities - 0%

Rolling Stock - BU - Bus - 24%

Rolling Stock - CU - Cutaway - 8%

## Service Effectiveness

| per | Mode            | Operating Expenses per<br>Passenger Mile | Operating Expenses per<br>Unlinked Passenger Trip | Unlinked Trips per<br>Vehicle Revenue Mile | Unlinked Trips per<br>Vehicle Revenue Hour |
|-----|-----------------|------------------------------------------|---------------------------------------------------|--------------------------------------------|--------------------------------------------|
| our |                 |                                          |                                                   |                                            |