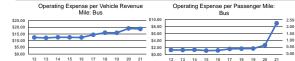

| \$128.63                                          | 0.2                                        | 1.6                                        |
| .92 | Bus             | \$8.91                                   | \$39.29                                           | 0.5                                        | 6.2                                        |
| .13 | Total           | \$8.26                                   | \$47.63                                           | 0.4                                        | 5.4                                        |
|     |                 |                                          |                                                   |                                            |                                            |







Performance Measure - Asset Type - Target % not in State of Good Repair

Equipment - Automobiles - 46%

Equipment - Trucks and other Rubber Tire Vehicles - 68%

Facility - Passenger / Parking Facilities - 0%

Rolling Stock - AB - Articulated Bus - 100%

Rolling Stock - MV - Minivan - 100%

Rolling Stock - VN - Van - 0%