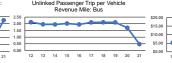

## Service Effectiveness

| per | Mode            | Operating Expenses per<br>Passenger Mile | Operating Expenses per<br>Unlinked Passenger Trip | Unlinked Trips per<br>Vehicle Revenue Mile | Unlinked Trips per<br>Vehicle Revenue Hour |
|-----|-----------------|------------------------------------------|---------------------------------------------------|--------------------------------------------|--------------------------------------------|
| our |                 |                                          |                                                   |                                            |                                            |
| .38 | Commuter Bus    | \$4.41                                   | \$134.91                                          | 0.1                                        | 3.8                                        |
| .26 | Demand Response | \$20.23                                  | \$128.63                                          | 0.2                                        | 1.6                                        |
| .92 | Bus             | \$8.91                                   | \$39.29                                           | 0.5                                        | 6.2                                        |
| .13 | Total           | \$8.26                                   | \$47.63                                           | 0.4                                        | 5.4                                        |
|     |                 |                                          |                                                   |                                            |                                            |