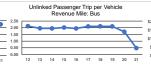

Notes:

\*Demand Response - Taxi (DR/TX) and non-dedicated fleets do not report fleet age data.









## **Performance Measure Targets - 2022**

Facility - Administrative / Maintenance Facilities - 0%

Rolling Stock - BU - Bus - 24%

Rolling Stock - CU - Cutaway - 8%

## Service Effectiveness

| per | Mode            | Operating Expenses per<br>Passenger Mile | Operating Expenses per<br>Unlinked Passenger Trip | Unlinked Trips per<br>Vehicle Revenue Mile | Unlinked Trips per<br>Vehicle Revenue Hour |
|-----|-----------------|------------------------------------------|---------------------------------------------------|--------------------------------------------|--------------------------------------------|
| our |                 |                                          |                                                   |                                            |