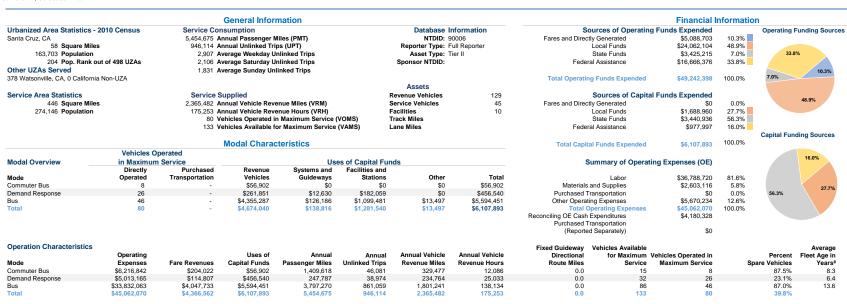

## Service Effectiveness

| per | Mode            | Operating Expenses per<br>Passenger Mile | Operating Expenses per<br>Unlinked Passenger Trip | Unlinked Trips per<br>Vehicle Revenue Mile | Unlinked Trips per<br>Vehicle Revenue Hour |
|-----|-----------------|------------------------------------------|---------------------------------------------------|--------------------------------------------|--------------------------------------------|
| our |                 |                                          |                                                   |                                            |                                            |
| .38 | Commuter Bus    | \$4.41                                   | \$134.91                                          | 0.1                                        | 3.8                                        |
| .26 | Demand Response | \$20.23                                  | \$128.63                                          | 0.2                                        | 1.6                                        |
| .92 | Bus             | \$8.91                                   | \$39.29                                           | 0.5                                        | 6.2                                        |
| .13 | Total           | \$8.26                                   | \$47.63                                           | 0.4                                        | 5.4                                        |
|     |                 |                                          |                                                   |                                            |                                            |