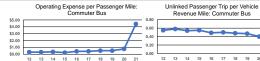

Notes:

\*Demand Response - Taxi (DR/TX) and non-dedicated fleets do not report fleet age data.









## **Performance Measure Targets - 2022**

Facility - Administrative / Maintenance Facilities - 0%

Rolling Stock - BU - Bus - 24%

Rolling Stock - CU - Cutaway - 8%

## Service Effectiveness

| per | Mode            | Operating Expenses per<br>Passenger Mile | Operating Expenses per<br>Unlinked Passenger Trip | Unlinked Trips per<br>Vehicle Revenue Mile | Unlinked Trips per<br>Vehicle Revenue Hour |
|-----|-----------------|------------------------------------------|---------------------------------------------------|--------------------------------------------|--------------------------------------------|
| our |                 |                                          |                                                   |                                            |