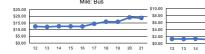

Notes:

\*Demand Response - Taxi (DR/TX) and non-dedicated fleets do not report fleet age data.









## **Performance Measure Targets - 2022**

Facility - Administrative / Maintenance Facilities - 0%

Rolling Stock - BU - Bus - 24%

Rolling Stock - CU - Cutaway - 8%

## Service Effectiveness

| per | Mode            | Operating Expenses per<br>Passenger Mile | Operating Expenses per<br>Unlinked Passenger Trip | Unlinked Trips per<br>Vehicle Revenue Mile | Unlinked Trips per<br>Vehicle Revenue Hour |
|-----|-----------------|------------------------------------------|---------------------------------------------------|--------------------------------------------|--------------------------------------------|
| our |                 |                                          |