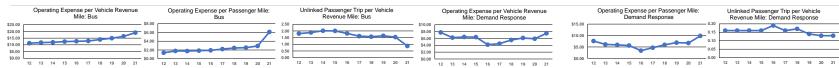

**Performance Measures** Service Efficiency Service Effectiveness

| Operating Expenses per | Operating Expenses per                              |                                                                                                                                                          | Operating Expenses per                                                                                                                                                                                                         | Operating Expenses per                                                                                                                                                                                                                                                                             | Unlinked Trips per                                                                                                                                                                                                                                                                                                                                                                | Unlinked Trips per                                                                                                                                                                                                                                                                                                                                                                                                                                    |  |  |
|------------------------|-----------------------------------------------------|----------------------------------------------------------------------------------------------------------------------------------------------------------|--------------------------------------------------------------------------------------------------------------------------------------------------------------------------------------------------------------------------------|----------------------------------------------------------------------------------------------------------------------------------------------------------------------------------------------------------------------------------------------------------------------------------------------------|-----------------------------------------------------------------------------------------------------------------------------------------------------------------------------------------------------------------------------------------------------------------------------------------------------------------------------------------------------------------------------------|-------------------------------------------------------------------------------------------------------------------------------------------------------------------------------------------------------------------------------------------------------------------------------------------------------------------------------------------------------------------------------------------------------------------------------------------------------|--|--|
| Vehicle Revenue Mile   | Vehicle Revenue Hour                                | Mode                                                                                                                                                     | Passenger Mile                                                                                                                                                                                                                 | Unlinked Passenger Trip                                                                                                                                                                                                                                                                            | Vehicle Revenue Mile                                                                                                                                                                                                                                                                                                                                                              | Vehicle Revenue Hour                                                                                                                                                                                                                                                                                                                                                                                                                                  |  |  |
| \$5.91                 | \$183.13                                            | Commuter Bus                                                                                                                                             | \$1.25                                                                                                                                                                                                                         | \$55.56                                                                                                                                                                                                                                                                                            | 0.1                                                                                                                                                                                                                                                                                                                                                                               | 3.3                                                                                                                                                                                                                                                                                                                                                                                                                                                   |  |  |
| \$7.48                 | \$152.48                                            | Demand Response                                                                                                                                          | \$9.82                                                                                                                                                                                                                         | \$58.83                                                                                                                                                                                                                                                                                            | 0.1                                                                                                                                                                                                                                                                                                                                                                               | 2.6                                                                                                                                                                                                                                                                                                                                                                                                                                                   |  |  |
| \$19.06                | \$230.50                                            | Bus                                                                                                                                                      | \$6.09                                                                                                                                                                                                                         | \$21.91                                                                                                                                                                                                                                                                                            | 0.9                                                                                                                                                                                                                                                                                                                                                                               | 10.5                                                                                                                                                                                                                                                                                                                                                                                                                                                  |  |  |
| \$15.49                | \$219.45                                            | Total                                                                                                                                                    | \$5.15                                                                                                                                                                                                                         | \$23.74                                                                                                                                                                                                                                                                                            | 0.7                                                                                                                                                                                                                                                                                                                                                                               | 9.2                                                                                                                                                                                                                                                                                                                                                                                                                                                   |  |  |
|                        | Vehicle Revenue Mile<br>\$5.91<br>\$7.48<br>\$19.06 | Vehicle Revenue Mile         Vehicle Revenue Hour           \$5.91         \$183.13           \$7.48         \$152.48           \$19.06         \$230.50 | Vehicle Revenue Mile         Vehicle Revenue Hour         Mode           \$5.91         \$183.13         Commuter Bus           \$7.48         \$152.48         Demand Response           \$19.06         \$230.50         Bus | Vehicle Revenue Mile         Vehicle Revenue Hour         Mode         Passenger Mile           \$5.91         \$183.13         Commuter Bus         \$1.25           \$7.48         \$152.48         Demand Response         \$9.82           \$19.06         \$230.50         Bus         \$6.09 | Vehicle Revenue Mile         Vehicle Revenue Hour         Mode         Passenger Mile         Unlinked Passenger Trip           \$5.91         \$183.13         Commuter Bus         \$1.25         \$5.55           \$7.48         \$152.48         Demand Response         \$9.82         \$58.83           \$19.06         \$230.50         Bus         \$6.09         \$21.91 | Vehicle Revenue Mile         Vehicle Revenue Hour         Mode         Passenger Mile         Unlinked Passenger Trip         Vehicle Revenue Mile           \$5.91         \$183.13         Commuter Bus         \$1.25         \$5.55.56         0.1           \$7.48         \$152.48         Demand Response         \$9.82         \$58.83         0.1           \$19.06         \$230.50         Bus         \$6.09         \$21.91         0.9 |  |  |