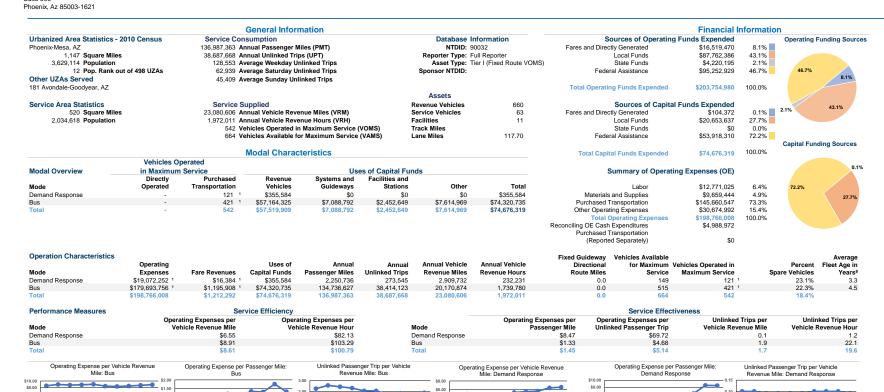

\$2.00



Notes:

aDemand Response - Taxi (DR/TX) and non-dedicated fleets do not report fleet age data

This agency has a purchased transportation relationship in which they buy service from MV Transportation (NTDID: Entity that Does Not Report to NTD), and in which the data are captured in this report for mode DR/PT. \*This agency has a purchased transportation relationship in which they buy service from First Transit, Inc. (NTDID: Entity that Does Not Report to NTD), and in which the data are captured in this report for mode MB/PT.

This agency has a purchased transportation relationship in which they buy service from TransDev (NTDID: Entity that Does Not Report to NTD), and in which the data are captured in this report for mode MB/PT.

## Performance Measure Targets - 2022

Performance Measure