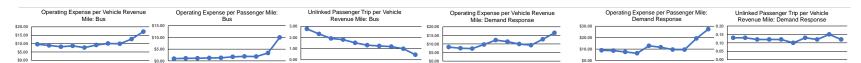

**Performance Measures** Service Efficiency Service Effectiveness Unlinked Trips per Operating Expenses per Operating Expenses per Operating Expenses per Operating Expenses per Vehicle Revenue Mile Mode Vehicle Revenue Hour Mode Passenger Mile Unlinked Passenger Trip Demand Response \$16.45 \$156.44 Demand Response \$27.40 \$136.77

Bus

Total

\$164.08

\$162.79

Bus

Total

Notes:

aDemand Response - Taxi (DR/TX) and non-dedicated fleets do not report fleet age data