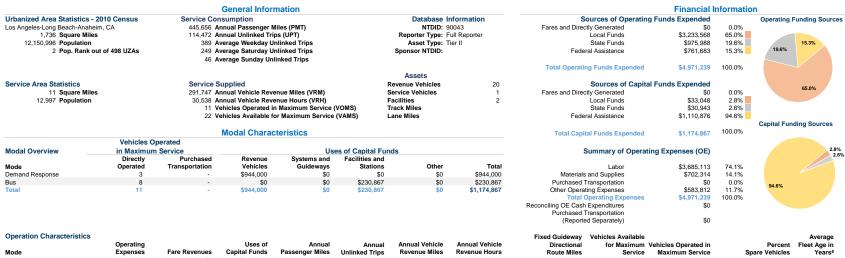

\$17.16

\$17.04

\$10.00

\$11.15

\$38.34

\$43.43

| Mode            | Expenses    | Fare Revenues | Capital Funds | Passenger Miles | Unlinked Trips | Revenue Miles | Revenue Hours | Route Miles | Service | Maximum Service | Spare Vehicles | Years <sup>a</sup> |
|-----------------|-------------|---------------|---------------|-----------------|----------------|---------------|---------------|-------------|---------|-----------------|----------------|--------------------|
| Demand Response | \$809,244   | \$0           | \$944,000     | 29,532          | 5,917          | 49,202        | 5,173         | 0.0         | 5       | 3               | 66.7%          | 9.6                |
| Bus             | \$4,161,995 | \$0           | \$230,867     | 416,124         | 108,555        | 242,545       | 25,365        | 0.0         | 17      | 8               | 112.5%         | 9.2                |
| Total           | \$4,971,239 | \$0           | \$1,174,867   | 445,656         | 114,472        | 291,747       | 30,538        | 0.0         | 22      | 11              | 50.0%          |                    |
|                 |             |               |               |                 |                |               |               |             |         |                 |                |                    |