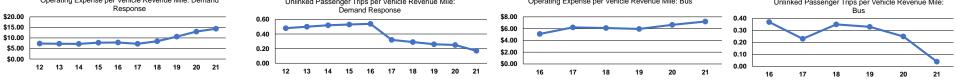

## Notes:

<sup>a</sup>Demand Response - Taxi (DR/TX) and non-dedicated fleets do not report fleet age data.

<sup>1</sup>Includes data for a contract with another reporter.

\*This agency has a purchased transportation relationship in which they buy service from First Transit, Inc. (NTDID: Entity that Does Not Report to NTD), and in which the data are captured in this report for mode DR/PT. \*This agency has a purchased transportation relationship in which they buy service from First Transit, Inc. (NTDID: Entity that Does Not Report to NTD), and in which the data are captured in this report for mode DR/PT.