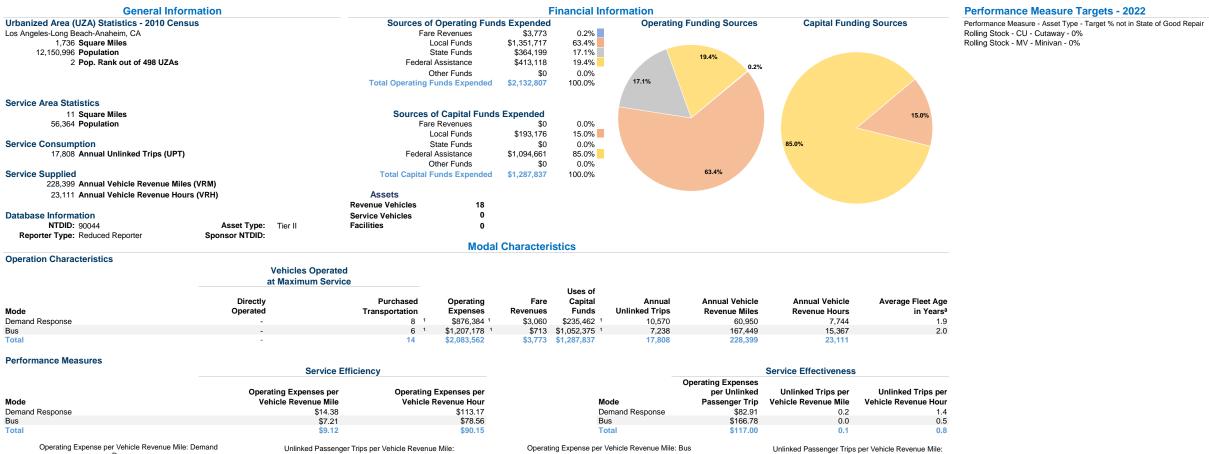

## Notes:

<sup>a</sup>Demand Response - Taxi (DR/TX) and non-dedicated fleets do not report fleet age data.

<sup>1</sup>Includes data for a contract with another reporter.

\*This agency has a purchased transportation relationship in which they buy service from First Transit, Inc. (NTDID: Entity that Does Not Report to NTD), and in which the data are captured in this report for mode DR/PT. \*This agency has a purchased transportation relationship in which they buy service from First Transit, Inc. (NTDID: Entity that Does Not Report to NTD), and in which the data are captured in this report for mode DR/PT.