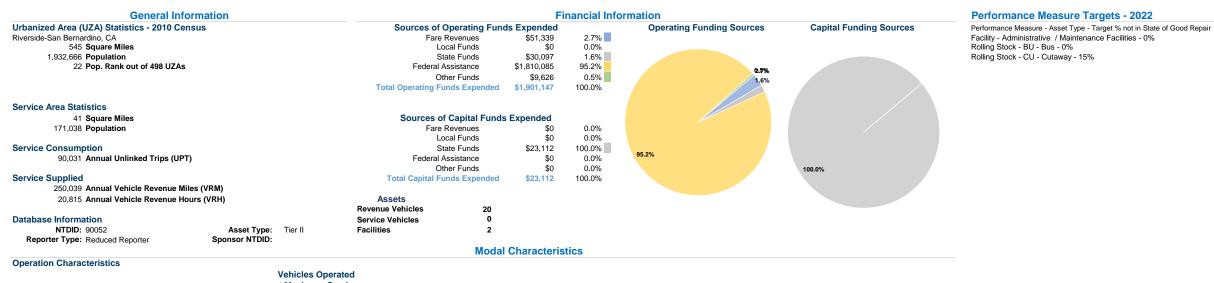

http://www.coronaca.gov/transit 400 S Vicentia Ave Corona, Ca 92882-2187 City of Corona 2021 Annual Agency Profile

Service Effectiveness

|                 | at Maximum           | Service                     |                          |                  |                             |                          |                                 |                                 |                                            |
|-----------------|----------------------|-----------------------------|--------------------------|------------------|-----------------------------|--------------------------|---------------------------------|---------------------------------|--------------------------------------------|
| Mode            | Directly<br>Operated | Purchased<br>Transportation | Operating<br>Expenses    | Fare<br>Revenues | Uses of<br>Capital<br>Funds | Annual<br>Unlinked Trips | Annual Vehicle<br>Revenue Miles | Annual Vehicle<br>Revenue Hours | Average Fleet Age<br>in Years <sup>a</sup> |
| Demand Response | -                    | 5 1                         | \$650,016 <sup>1</sup>   | \$45,775         | \$12,946 <sup>1</sup>       | 13,386                   | 82,868                          | 6,344                           | 4.8                                        |
| Bus             | -                    | 5 <sup>1</sup>              | \$1,167,380 <sup>1</sup> | \$5,564          | \$10,166 <sup>1</sup>       | 76,645                   | 167,171                         | 14,471                          | 5.2                                        |
| Total           | -                    | 10                          | \$1,817,396              | \$51,339         | \$23,112                    | 90,031                   | 250,039                         | 20,815                          |                                            |