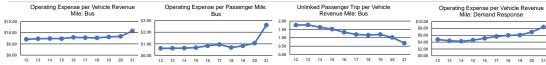

| Performance Measures | Service                                        | Efficiency                                     |                 |                                          | eness                                             |                                            |                                            |
|----------------------|------------------------------------------------|------------------------------------------------|-----------------|------------------------------------------|---------------------------------------------------|--------------------------------------------|--------------------------------------------|
| Mode                 | Operating Expenses per<br>Vehicle Revenue Mile | Operating Expenses per<br>Vehicle Revenue Hour | Mode            | Operating Expenses per<br>Passenger Mile | Operating Expenses per<br>Unlinked Passenger Trip | Unlinked Trips per<br>Vehicle Revenue Mile | Unlinked Trips per<br>Vehicle Revenue Hour |
| Demand Response      | \$8.39                                         | \$113.54                                       | Demand Response | \$10.80                                  | \$86.38                                           | 0.1                                        | 1.3                                        |
| Bus                  | \$10.79                                        | \$163.62                                       | Bus             | \$2.60                                   | \$15.76                                           | 0.7                                        | 10.4                                       |
| Vanpool              | \$1.20                                         | \$63.64                                        | Vanpool         | \$0.25                                   | \$14.34                                           | 0.1                                        | 4.4                                        |
| Total                | \$9.86                                         | \$151.35                                       | Total           | \$2.79                                   | \$18.16                                           | 0.5                                        | 8.3                                        |