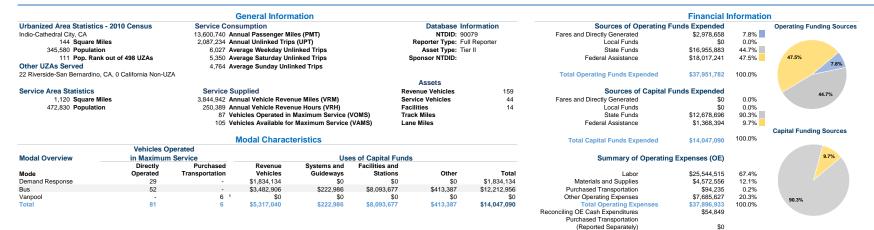

| Performance Measures | Service                                        | Efficiency                                     |                 |                                          | eness                                             |                                            |                                            |
|----------------------|------------------------------------------------|------------------------------------------------|-----------------|------------------------------------------|---------------------------------------------------|--------------------------------------------|--------------------------------------------|
| Mode                 | Operating Expenses per<br>Vehicle Revenue Mile | Operating Expenses per<br>Vehicle Revenue Hour | Mode            | Operating Expenses per<br>Passenger Mile | Operating Expenses per<br>Unlinked Passenger Trip | Unlinked Trips per<br>Vehicle Revenue Mile | Unlinked Trips per<br>Vehicle Revenue Hour |
| Demand Response      | \$8.39                                         | \$113.54                                       | Demand Response | \$10.80                                  | \$86.38                                           | 0.1                                        | 1.3                                        |
| Bus                  | \$10.79                                        | \$163.62                                       | Bus             | \$2.60                                   | \$15.76                                           | 0.7                                        | 10.4                                       |
| Vanpool              | \$1.20                                         | \$63.64                                        | Vanpool         | \$0.25                                   | \$14.34                                           | 0.1                                        | 4.4                                        |
| Total                | \$9.86                                         | \$151.35                                       | Total           | \$2.79                                   | \$18.16                                           | 0.5                                        | 8.3                                        |