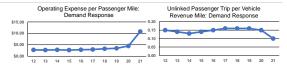

| Performance Measures | Service                                        | Efficiency                                     |                 |                                          | eness                                             |                                            |                                            |
|----------------------|------------------------------------------------|------------------------------------------------|-----------------|------------------------------------------|---------------------------------------------------|--------------------------------------------|--------------------------------------------|
| Mode                 | Operating Expenses per<br>Vehicle Revenue Mile | Operating Expenses per<br>Vehicle Revenue Hour | Mode            | Operating Expenses per<br>Passenger Mile | Operating Expenses per<br>Unlinked Passenger Trip | Unlinked Trips per<br>Vehicle Revenue Mile | Unlinked Trips per<br>Vehicle Revenue Hour |
| Demand Response      | \$8.39                                         | \$113.54                                       | Demand Response | \$10.80                                  | \$86.38                                           | 0.1                                        | 1.3                                        |
| Bus                  | \$10.79                                        | \$163.62                                       | Bus             | \$2.60                                   | \$15.76                                           | 0.7                                        | 10.4                                       |
| Vanpool              | \$1.20                                         | \$63.64                                        | Vanpool         | \$0.25                                   | \$14.34                                           | 0.1                                        | 4.4                                        |
| Total                | \$9.86                                         | \$151.35                                       | Total           | \$2.79                                   | \$18.16                                           | 0.5                                        | 8.3                                        |