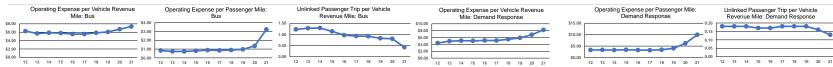

## Performance Measures Service Efficiency Service Effectiveness Operating Expenses per Operating Expenses per Operating Expenses per Operating Expenses per Unlinked Trips per Unlinked Trips per Vehicle Revenue Mile Mode Vehicle Revenue Hour Mode Passenger Mile Unlinked Passenger Trip Vehicle Revenue Hour Demand Response \$143.98 Demand Response \$9.93 \$63.16 Bus \$7.36 \$120.55 Bus \$3.23 \$17.11 0.4 7.0

Total

Total

Notes:

aDemand Response - Taxi (DR/TX) and non-dedicated fleets do not report fleet age data.

\*Includes data for a contract with another reporter.

\$123.84

\*This agency has a purchased transportation relationship in which they self service to County of Shasta Department of Public Works (NTDID: 99438), and in which the data are captured in this report for mode MB/PT.

\$7.49