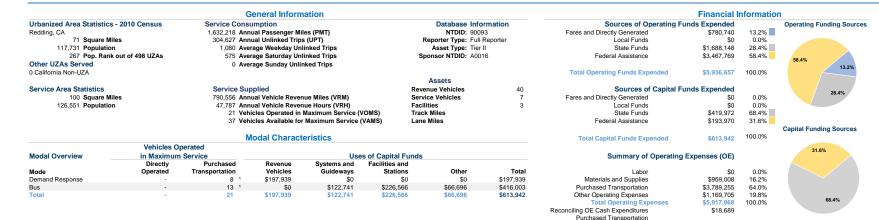

777 Cypress Avenue Mr. Steve Bade Redding, Ca 96001-2718 (530) 245-7129

(Reported Separately)

\$19.43

0.4

6.4

\$3.63

| Operation Characteristics | Operating     |               | Uses of       | Annual          | Annual         | Annual Vehicle | Annual Vehicle | Fixed Guideway<br>Directional |         | Vehicles Operated in | Percent        | Average<br>Fleet Age in |
|---------------------------|---------------|---------------|---------------|-----------------|----------------|----------------|----------------|-------------------------------|---------|----------------------|----------------|-------------------------|
| Mode                      | Expenses      | Fare Revenues | Capital Funds | Passenger Miles | Unlinked Trips | Revenue Miles  | Revenue Hours  | Route Miles                   | Service | Maximum Service      | Spare Vehicles | Yearsa                  |
| Demand Response           | \$967,267 1   | \$54,049 1    | \$197,939     | 97,419          | 15,314         | 117,559        | 6,718          | 0.0                           | 16      | 8 1                  | 100.0%         | 8.4                     |
| Bus                       | \$4,950,701 1 | \$330,887 1   | \$416,003     | 1,534,799       | 289,313        | 672,997        | 41,069         | 0.0                           | 21      | 13 1                 | 61.5%          | 6.4                     |
| Total                     | \$5 917 968   | \$384 936     | \$613 942     | 1 632 218       | 304 627        | 790 556        | 47 787         | 0.0                           | 37      | 21                   | 43 2%          |                         |