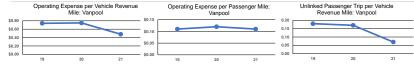

| Performance Measures | Service                | Efficiency             |         |                        | Service Effective       |                      |                      |
|----------------------|------------------------|------------------------|---------|------------------------|-------------------------|----------------------|----------------------|
|                      | Operating Expenses per | Operating Expenses per |         | Operating Expenses per | Operating Expenses per  | Unlinked Trips per   | Unlinked Trips per   |
| Mode                 | Vehicle Revenue Mile   | Vehicle Revenue Hour   | Mode    | Passenger Mile         | Unlinked Passenger Trip | Vehicle Revenue Mile | Vehicle Revenue Hour |
| Vanpool              | \$0.48                 | \$22.57                | Vanpool | \$0.11                 | \$6.46                  | 0.1                  | 3.5                  |
| Total                | \$0.48                 | \$22.57                | Total   | \$0.11                 | \$6.46                  | 0.1                  | 3.5                  |