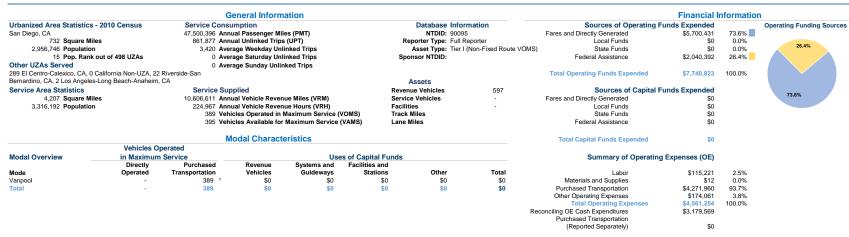

401 B Ste 800 Mr. Jay Faught San Diego, Ca 92101-4231 (619) 699-7324

| Operation Characteristics |               |               |               |                 |                |                |                | Fixed Guideway | Vehicles Available |                     |                | Average      |  |
|---------------------------|---------------|---------------|---------------|-----------------|----------------|----------------|----------------|----------------|--------------------|---------------------|----------------|--------------|--|
|                           | Operating     |               | Uses of       | Annual          | Annual         | Annual Vehicle | Annual Vehicle | Directional    | for Maximum \      | ehicles Operated in | Percent        | Fleet Age in |  |
| Mode                      | Expenses      | Fare Revenues | Capital Funds | Passenger Miles | Unlinked Trips | Revenue Miles  | Revenue Hours  | Route Miles    | Service            | Maximum Service     | Spare Vehicles | Yearsa       |  |
| Vanpool                   | \$4,561,254 1 | \$5,700,431 1 | \$0           | 47,500,396      | 861,877        | 10,606,611     | 224,967        | 0.0            | 395                | 389 1               | 1.5%           | 1.4          |  |
| Total                     | \$4,561,254   | \$5,700,431   | \$0           | 47,500,396      | 861,877        | 10,606,611     | 224,967        | 0.0            | 395                | 389                 | 1.5%           |              |  |

| Performance Measures | Service                | Efficiency             |         | Service Effectiveness  |                         |                      |                      |  |
|----------------------|------------------------|------------------------|---------|------------------------|-------------------------|----------------------|----------------------|--|
|                      | Operating Expenses per | Operating Expenses per |         | Operating Expenses per | Operating Expenses per  | Unlinked Trips per   | Unlinked Trips per   |  |
| Mode                 | Vehicle Revenue Mile   | Vehicle Revenue Hour   | Mode    | Passenger Mile         | Unlinked Passenger Trip | Vehicle Revenue Mile | Vehicle Revenue Hour |  |
| Vanpool              | \$0.43                 | \$20.28                | Vanpool | \$0.10                 | \$5.29                  | 0.1                  | 3.8                  |  |
| Total                | \$0.43                 | \$20.28                | Total   | \$0.10                 | \$5.29                  | 0.1                  | 3.8                  |  |