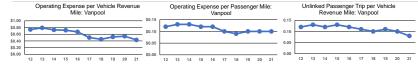

| Performance Measures | Service                | Efficiency             |         | Service Effectiveness  |                         |                      |                      |  |
|----------------------|------------------------|------------------------|---------|------------------------|-------------------------|----------------------|----------------------|--|
|                      | Operating Expenses per | Operating Expenses per |         | Operating Expenses per | Operating Expenses per  | Unlinked Trips per   | Unlinked Trips per   |  |
| Mode                 | Vehicle Revenue Mile   | Vehicle Revenue Hour   | Mode    | Passenger Mile         | Unlinked Passenger Trip | Vehicle Revenue Mile | Vehicle Revenue Hour |  |
| Vanpool              | \$0.43                 | \$20.28                | Vanpool | \$0.10                 | \$5.29                  | 0.1                  | 3.8                  |  |
| Total                | \$0.43                 | \$20.28                | Total   | \$0.10                 | \$5.29                  | 0.1                  | 3.8                  |  |