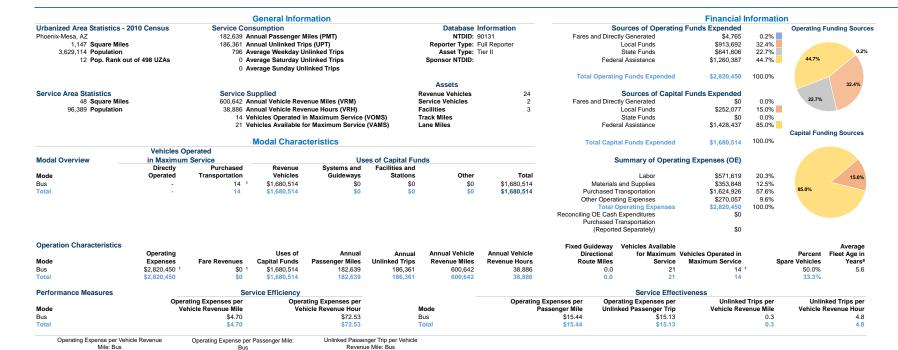

## Notes:

<sup>a</sup>Demand Response - Taxi (DR/TX) and non-dedicated fleets do not report fleet age data.

\$0.00

¹Includes data for a contract with another reporter.

"This agency has a purchased transportation relationship in which they buy service from RTW Management (NTDID: Entity that Does Not Report to NTD), and in which the data are captured in this report for mode MB/PT.

## Performance Measure Targets - 2022

Performance Measure - Asset Type - Target % not in State of Good Repair Equipment - Automobiles - 100% Equipment - Trucks and other Rubber Tire Vehicles - 100%

Facility - Administrative / Maintenance Facilities - 0%

Facility - Passenger / Parking Facilities - 0%

Rolling Stock - BU - Bus - 6%