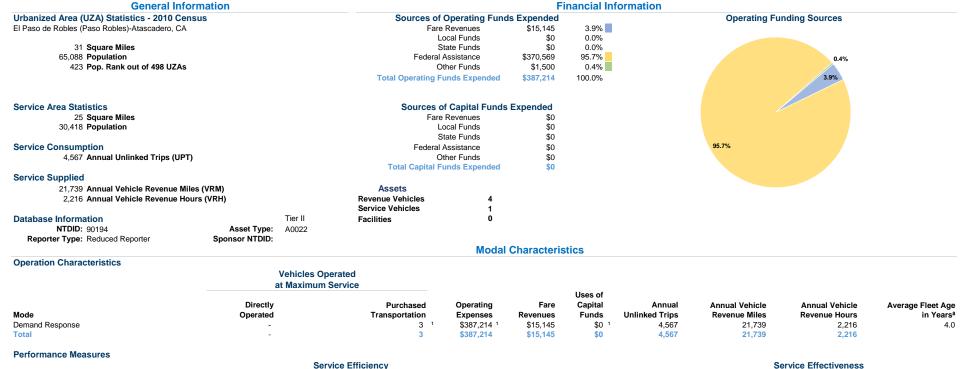

https://www.atascadero.org/index.php?option=com\_content&view=art

City of Atascadero dba Atascadero Dial A Ride

Operating Expenses

per Unlinked

\$84.79

\$84.79

Passenger Trip

Unlinked Trips per

0.2

0.2

Vehicle Revenue Mile

Unlinked Trips per

2.1

2.1

Vehicle Revenue Hour

6500 Palma Ave 2021 Annual Agency Profile Ms. Rachelle Rickard 6500 Palma Avenue 805-470-3400

Mode

Total

Demand Response

Operating Expenses per

Vehicle Revenue Hour

\$174.74

\$174.74

Mode

Total

\$20.00 \$15.00

\$10.00

\$5.00

\$0.00

Demand Response

12

15 16 17 18 19 20 21

Operating Expense per Vehicle Revenue Mile: Demand

<sup>1</sup>Includes data for a contract with another reporter

Atascadero, Ca 93422-4292

Operating Expenses per

0.30

0.20

0.10

0.00

Vehicle Revenue Mile

\$17.81

\$17.81

Unlinked Passenger Trips per Vehicle Revenue Mile: Demand Response

Notes:

\*Demand Response - Taxi (DR/TX) and non-dedicated fleets do not report fleet age data.

<sup>\*</sup>This agency has a purchased transportation relationship in which they buy service from MV Transportation (NTDID: Entity that Does Not Report to NTD), and in which the data are captured in this report for mode DR/PT.