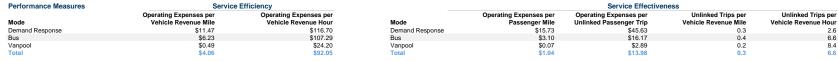

## Operation Characteristics

| operation onal acteristics |                        |               |               |                 |                |                |                | rixed Guideway | venicles Available               |                 |                      | Average |
|----------------------------|------------------------|---------------|---------------|-----------------|----------------|----------------|----------------|----------------|----------------------------------|-----------------|----------------------|---------|
|                            | Operating              |               | Uses of       | Annual          | Annual         | Annual Vehicle | Annual Vehicle | Directional    | for Maximum Vehicles Operated in |                 | Percent Fleet Age in |         |
| Mode                       | Expenses               | Fare Revenues | Capital Funds | Passenger Miles | Unlinked Trips | Revenue Miles  | Revenue Hours  | Route Miles    | Service                          | Maximum Service | Spare Vehicles       | Yearsa  |
| Demand Response            | \$654,087 1            | \$34,707 1    | \$48,792      | 41,587          | 14,334         | 57,015         | 5,605          | 0.0            | 11                               | 5 1             | 120.0%               | 4.2     |
| Bus                        | \$4,478,425 1          | \$283,270 1   | \$5,025,104   | 1,443,780       | 276,949        | 718,693        | 41,742         | 0.0            | 24                               | 16 1            | 50.0%                | 4.7     |
| Vanpool                    | \$276,130 <sup>1</sup> | \$352,813 1   | \$0           | 3,693,540       | 95,463         | 557,963        | 11,409         | 0.0            | 30                               | 30 1            | 0.0%                 | 2.0     |
| Total                      | \$5,408,642            | \$670.790     | \$5,073,896   | 5.178.907       | 386.746        | 1.333.671      | 58.756         | 0.0            | 65                               | 51              | 21.5%                |         |