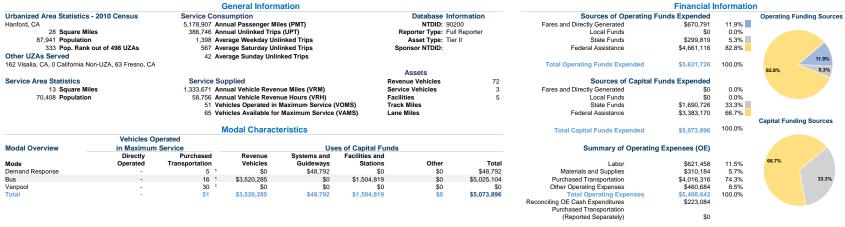

## Operation Characteristics

| operation onal acteristics |                        |               |               |                 |                |                |                | rixed Guideway | venicles Available               |                 |                      | Average |
|----------------------------|------------------------|---------------|---------------|-----------------|----------------|----------------|----------------|----------------|----------------------------------|-----------------|----------------------|---------|
|                            | Operating              |               | Uses of       | Annual          | Annual         | Annual Vehicle | Annual Vehicle | Directional    | for Maximum Vehicles Operated in |                 | Percent Fleet Age in |         |
| Mode                       | Expenses               | Fare Revenues | Capital Funds | Passenger Miles | Unlinked Trips | Revenue Miles  | Revenue Hours  | Route Miles    | Service                          | Maximum Service | Spare Vehicles       | Yearsa  |
| Demand Response            | \$654,087 1            | \$34,707 1    | \$48,792      | 41,587          | 14,334         | 57,015         | 5,605          | 0.0            | 11                               | 5 1             | 120.0%               | 4.2     |
| Bus                        | \$4,478,425 1          | \$283,270 1   | \$5,025,104   | 1,443,780       | 276,949        | 718,693        | 41,742         | 0.0            | 24                               | 16 1            | 50.0%                | 4.7     |
| Vanpool                    | \$276,130 <sup>1</sup> | \$352,813 1   | \$0           | 3,693,540       | 95,463         | 557,963        | 11,409         | 0.0            | 30                               | 30 1            | 0.0%                 | 2.0     |
| Total                      | \$5,408,642            | \$670.790     | \$5,073,896   | 5.178.907       | 386.746        | 1.333.671      | 58.756         | 0.0            | 65                               | 51              | 21.5%                |         |