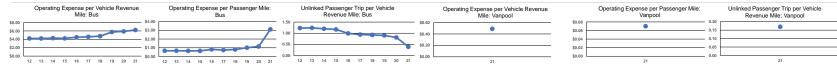

## Operation Characteristics

| operation onal acteristics |                        |               |               |                 |                |                |                | rixed Guideway | venicles Available               |                 |                      | Average |
|----------------------------|------------------------|---------------|---------------|-----------------|----------------|----------------|----------------|----------------|----------------------------------|-----------------|----------------------|---------|
|                            | Operating              |               | Uses of       | Annual          | Annual         | Annual Vehicle | Annual Vehicle | Directional    | for Maximum Vehicles Operated in |                 | Percent Fleet Age in |         |
| Mode                       | Expenses               | Fare Revenues | Capital Funds | Passenger Miles | Unlinked Trips | Revenue Miles  | Revenue Hours  | Route Miles    | Service                          | Maximum Service | Spare Vehicles       | Yearsa  |
| Demand Response            | \$654,087 1            | \$34,707 1    | \$48,792      | 41,587          | 14,334         | 57,015         | 5,605          | 0.0            | 11                               | 5 1             | 120.0%               | 4.2     |
| Bus                        | \$4,478,425 1          | \$283,270 1   | \$5,025,104   | 1,443,780       | 276,949        | 718,693        | 41,742         | 0.0            | 24                               | 16 1            | 50.0%                | 4.7     |
| Vanpool                    | \$276,130 <sup>1</sup> | \$352,813 1   | \$0           | 3,693,540       | 95,463         | 557,963        | 11,409         | 0.0            | 30                               | 30 1            | 0.0%                 | 2.0     |
| Total                      | \$5,408,642            | \$670.790     | \$5,073,896   | 5.178.907       | 386.746        | 1.333.671      | 58.756         | 0.0            | 65                               | 51              | 21.5%                |         |