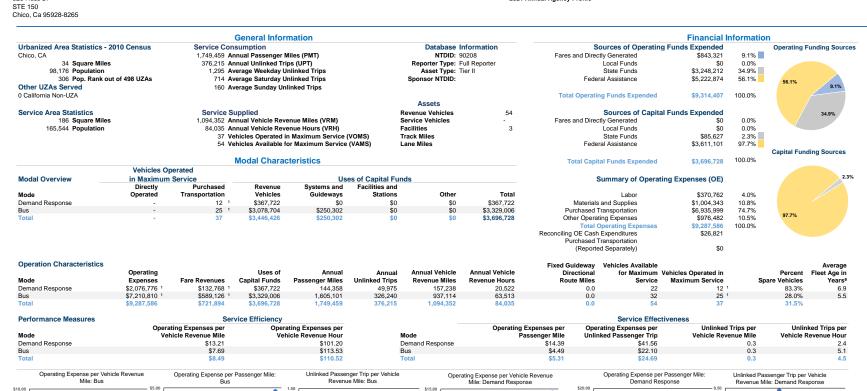

Notes:

aDemand Response - Taxi (DR/TX) and non-dedicated fleets do not report fleet age data

\*This agency has a purchased transportation relationship in which they buy service from Transdev (NTDID: Entity that Does Not Report to NTD), and in which the data are captured in this report for mode DR/PT.

\*This agency has a purchased transportation relationship in which they buy service from Transdev (NTDID: Entity that Does Not Report to NTD), and in which the data are captured in this report for mode MB/PT.

## Performance Measure Targets - 2022

Performance Measure - Asset Type - Target % not in State of Good Repair Facility - Administrative / Maintenance Facilities - 0% Facility - Passenger / Parking Facilities - 0%

Rolling Stock - BU - Bus - 6%

Rolling Stock - CU - Cutaway - 56%