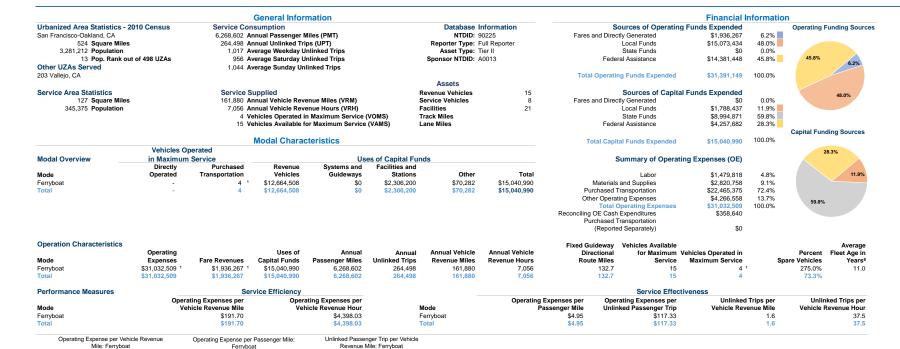

San Francisco, Ca 94111-1451

STE 111

Mr. Seamus Murphy (415) 730-3848



## Notes:

\$250.00 \$200.00

<sup>a</sup>Demand Response - Taxi (DR/TX) and non-dedicated fleets do not report fleet age data.

¹Includes data for a contract with another reporter.

\$100.00

\*This agency has a purchased transportation relationship in which they buy service from Blue & Gold Fleet (NTDID: Entity that Does Not Report to NTD), and in which the data are captured in this report for mode FB/PT.

12 13 14 15 16 17 18 19 20 21

0.00

## Performance Measure Targets - 2022

Performance Measure - Asset Type - Target % not in State of Good Repair

Equipment - Automobiles - 30%

Equipment - Trucks and other Rubber Tire Vehicles - 25%

Facility - Administrative / Maintenance Facilities - 12%

Facility - Passenger / Parking Facilities - 12% Rolling Stock - AO - Automobile - 100%

Rol