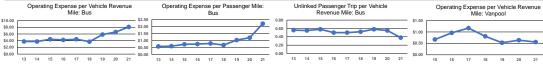

02         | 2,992          | 0.0         | 5           | 5 1                  | 0.0%           | 8.5                |
| Bus             | \$4,914,968 1 | \$26,495 1    | \$511,764     | 2,230,871       | 227,895        | 607,202        | 28,051         | 0.0         | 24          | 17 1                 | 41.2%          | 8.0                |
| Vanpool         | \$231,384 1   | \$388,277 1   | \$0           | 1,739,560       | 58,784         | 415,883        | 9,473          | 0.0         | 35          | 35 1                 | 0.0%           | 0.7                |
| Total           | \$5,370,907   | \$414,877     | \$511,764     | 4,025,113       | 293,168        | 1,075,387      | 40,516         | 0.0         | 64          | 57                   | 10.9%          |                    |







aDemand Response - Taxi (DR/TX) and non-dedicated fleets do not report fleet age data

\*Includes data for a contract with another reporter.

\*This agency has a purchased transportation relationship in which they buy service from RATP DEV, LLC. (NTDID: Entity that Does Not Report to NTD), and in which the data are captured in this report for mode MB/PT.

\*This agency has a purchased transportation relationship in which they buy service from vRide, Inc (NTDID: Entity that Does Not Report to NTD), and in which the data are captured in this report for mode VP/PT.

## **Performance Measure Targets - 2022**

Performance Measure - Asset Type - Target % not in State of Good Repair

Equipment - Automobiles - 100%

Equipment - Trucks and other Rubber Tire Vehicles - 0%

Rolling Stock - BU - B