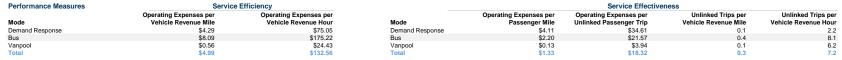

|                 | Operating     |               | Uses of       | Annual          | Annual         | Annual Vehicle | Annual Vehicle | Directional | for Maximum | Vehicles Operated in | Percent        | Fleet Age in       |
|-----------------|---------------|---------------|---------------|-----------------|----------------|----------------|----------------|-------------|-------------|----------------------|----------------|--------------------|
| Mode            | Expenses      | Fare Revenues | Capital Funds | Passenger Miles | Unlinked Trips | Revenue Miles  | Revenue Hours  | Route Miles | Service     | Maximum Service      | Spare Vehicles | Years <sup>a</sup> |
| Demand Response | \$224,555 1   | \$105 1       | \$0           | 54,682          | 6,489          | 52,302         | 2,992          | 0.0         | 5           | 5 1                  | 0.0%           | 8.5                |
| Bus             | \$4,914,968 1 | \$26,495 1    | \$511,764     | 2,230,871       | 227,895        | 607,202        | 28,051         | 0.0         | 24          | 17 1                 | 41.2%          | 8.0                |
| Vanpool         | \$231,384 1   | \$388,277 1   | \$0           | 1,739,560       | 58,784         | 415,883        | 9,473          | 0.0         | 35          | 35 1                 | 0.0%           | 0.7                |
| Total           | \$5,370,907   | \$414,877     | \$511,764     | 4,025,113       | 293,168        | 1,075,387      | 40,516         | 0.0         | 64          | 57                   | 10.9%          |                    |