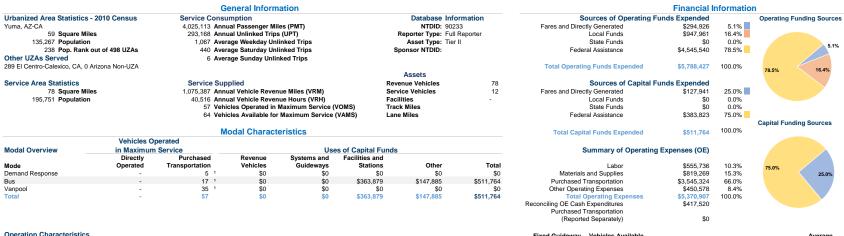

|                 | Operating     |               | Uses of       | Annual          | Annual         | Annual Vehicle | Annual Vehicle | Directional | for Maximum | Vehicles Operated in | Percent        | Fleet Age in       |
|-----------------|---------------|---------------|---------------|-----------------|----------------|----------------|----------------|-------------|-------------|----------------------|----------------|--------------------|
| Mode            | Expenses      | Fare Revenues | Capital Funds | Passenger Miles | Unlinked Trips | Revenue Miles  | Revenue Hours  | Route Miles | Service     | Maximum Service      | Spare Vehicles | Years <sup>a</sup> |
| Demand Response | \$224,555 1   | \$105 1       | \$0           | 54,682          | 6,489          | 52,302         | 2,992          | 0.0         | 5           | 5 1                  | 0.0%           | 8.5                |
| Bus             | \$4,914,968 1 | \$26,495 1    | \$511,764     | 2,230,871       | 227,895        | 607,202        | 28,051         | 0.0         | 24          | 17 1                 | 41.2%          | 8.0                |
| Vanpool         | \$231,384 1   | \$388,277 1   | \$0           | 1,739,560       | 58,784         | 415,883        | 9,473          | 0.0         | 35          | 35 1                 | 0.0%           | 0.7                |
| Total           | \$5,370,907   | \$414,877     | \$511,764     | 4,025,113       | 293,168        | 1,075,387      | 40,516         | 0.0         | 64          | 57                   | 10.9%          |                    |