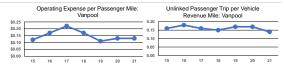

| 2,992          | 0.0         | 5           | 5 1                  | 0.0%           | 8.5                |
| Bus             | \$4,914,968 1 | \$26,495 1    | \$511,764     | 2,230,871       | 227,895        | 607,202        | 28,051         | 0.0         | 24          | 17 1                 | 41.2%          | 8.0                |
| Vanpool         | \$231,384 1   | \$388,277 1   | \$0           | 1,739,560       | 58,784         | 415,883        | 9,473          | 0.0         | 35          | 35 1                 | 0.0%           | 0.7                |
| Total           | \$5,370,907   | \$414,877     | \$511,764     | 4,025,113       | 293,168        | 1,075,387      | 40,516         | 0.0         | 64          | 57                   | 10.9%          |                    |







aDemand Response - Taxi (DR/TX) and non-dedicated fleets do not report fleet age data

\*Includes data for a contract with another reporter.

\*This agency has a purchased transportation relationship in which they buy service from RATP DEV, LLC. (NTDID: Entity that Does Not Report to NTD), and in which the data are captured in this report for mode MB/PT.

\*This agency has a purchased transportation relationship in which they buy service from vRide, Inc (NTDID: Entity that Does Not Report to NTD), and in which the data are captured in this report for mode VP/PT.

## **Performance Measure Targets - 2022**

Performance Measure - Asset Type - Target % not in State of Good Repair

Equipment - Automobiles - 100%

Equipment - Trucks and other Rubber Tire Vehicles - 0%

Rolling Stock - BU - Bus