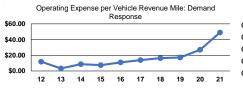

#### Operating Expenses per Operating Expenses per Mode Vehicle Revenue Mile Vehicle Revenue Hour Demand Response \$48.96 \$270.98 Bus \$9.61 \$102.15 \$16.06 \$148.36 Total

Service Efficiency

Mode

Bus

Total