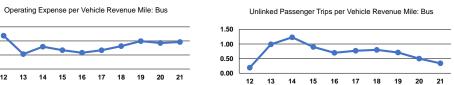

Demand Response

0.2

0.3

0.3

Unlinked Trips per Vehicle Revenue Hour

1.0

3.7

2.9

Service Effectiveness

Unlinked Trips per

Vehicle Revenue Mile

Operating Expenses

per Unlinked

\$267.03

\$27.89

\$50.51