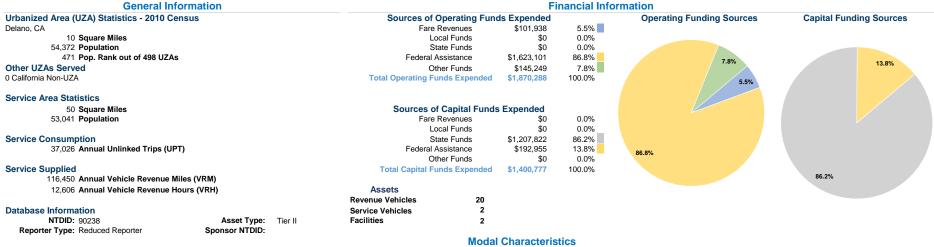

#### Operating Expenses per Operating Expenses per Mode Vehicle Revenue Mile Vehicle Revenue Hour Demand Response \$48.96 \$270.98 Bus \$9.61 \$102.15 \$16.06 \$148.36 Total

Service Efficiency

Mode

Bus

Total