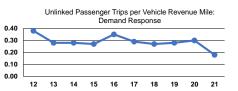

Demand Response

0.2

0.3

0.3

Unlinked Trips per Vehicle Revenue Hour

1.0

3.7

2.9

Service Effectiveness

Unlinked Trips per

Vehicle Revenue Mile

Operating Expenses

per Unlinked

\$267.03

\$27.89

\$50.51