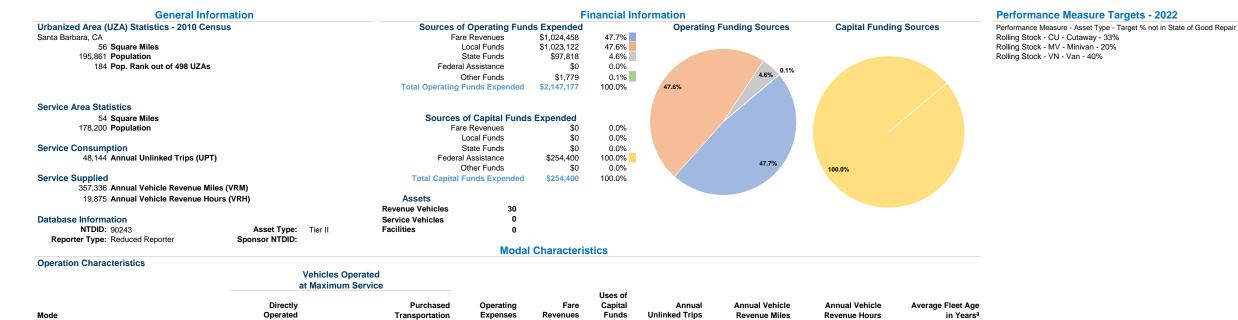

## Service Efficiency

Operating Expenses per Operating Expenses per Vehicle Revenue Mile Vehicle Revenue Hour \$6.01 \$108.03

Service Effectiveness Operating Expenses per Unlinked Unlinked Trips per Unlinked Trips per Mode Passenger Trip Vehicle Revenue Mile Vehicle Revenue Hour Demand Response \$44.60 0.1 2.4 \$44.60 Total 0.1 2.4