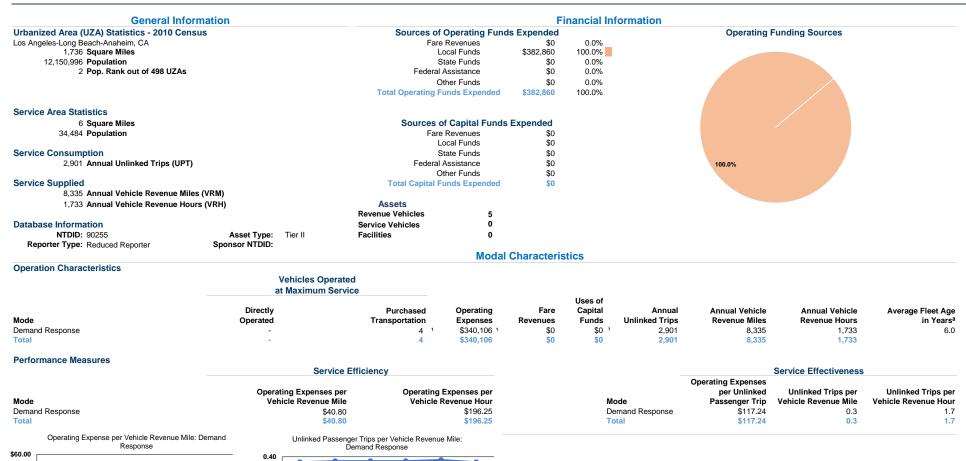

Beverly Hills, Ca 90210-4817

21

## Notes:

\$40.00

\$20.00

\$0.00

aDemand Response - Taxi (DR/TX) and non-dedicated fleets do not report fleet age data.

19

20

21

18

<sup>1</sup>Includes data for a contract with another reporter.

0.30 0.20

0.10

0.00