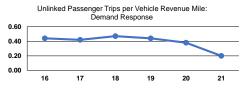

### Service Effectiveness

| Mode            | Operating Expenses<br>per Unlinked<br>Passenger Trip | Unlinked Trips per<br>Vehicle Revenue Mile | Unlinked Trips per<br>Vehicle Revenue Hour |
|-----------------|------------------------------------------------------|--------------------------------------------|--------------------------------------------|
| Demand Response | \$103.94                                             | 0.2                                        | 1.7                                        |
| Bus             | \$0.00                                               | 0.0                                        | 0.0                                        |
| Total           | \$103.94                                             | 0.2                                        | 1.7                                        |