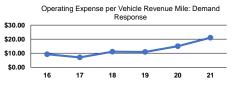

### Service Efficiency

| Mode            | Operating Expenses per<br>Vehicle Revenue Mile | Operating Expenses per<br>Vehicle Revenue Hour |
|-----------------|------------------------------------------------|------------------------------------------------|
| Demand Response | \$21.03                                        | \$177.37                                       |
| Bus             | \$0.00                                         | \$0.00                                         |
| Total           | \$21.03                                        | \$177.37                                       |