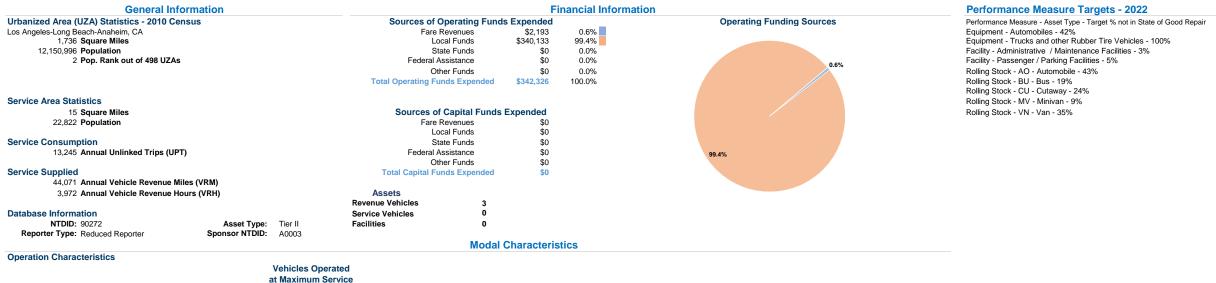

|          |                |                        |                                                                  | Uses of                                                                                                 |                                                                                                                             |                                                                                                                                                            |                                                                                                                                                                                              |                                                                                                                                                                                                                                 |
|----------|----------------|------------------------|------------------------------------------------------------------|---------------------------------------------------------------------------------------------------------|-----------------------------------------------------------------------------------------------------------------------------|------------------------------------------------------------------------------------------------------------------------------------------------------------|----------------------------------------------------------------------------------------------------------------------------------------------------------------------------------------------|---------------------------------------------------------------------------------------------------------------------------------------------------------------------------------------------------------------------------------|
| Directly | Purchased      | Operating              | Fare                                                             | Capital                                                                                                 | Annual                                                                                                                      | Annual Vehicle                                                                                                                                             | Annual Vehicle                                                                                                                                                                               | Average Fleet Age                                                                                                                                                                                                               |
| Operated | Transportation | Expenses               | Revenues                                                         | Funds                                                                                                   | Unlinked Trips                                                                                                              | Revenue Miles                                                                                                                                              | Revenue Hours                                                                                                                                                                                | in Years <sup>a</sup>                                                                                                                                                                                                           |
| -        | 1 1            | \$325,273 <sup>1</sup> | \$2,193                                                          | \$0 <sup>1</sup>                                                                                        | 13,245                                                                                                                      | 44,071                                                                                                                                                     | 3,972                                                                                                                                                                                        | 3.0                                                                                                                                                                                                                             |
| -        | 1              | \$325,273              | \$2,193                                                          | \$0                                                                                                     | 13,245                                                                                                                      | 44,071                                                                                                                                                     | 3,972                                                                                                                                                                                        |                                                                                                                                                                                                                                 |
|          | Directly       | Directly Purchased     | Directly Purchased Operating<br>Operated Transportation Expenses | Directly Purchased Operating Fare   Operated Transportation Expenses Revenues   - 1 \$325,273 1 \$2,193 | Directly Purchased Operating Fare Capital   Operated Transportation Expenses Revenues Funds   - 1 \$325,273 1 \$2,193 \$0 1 | Directly Purchased Operating Fare Capital Annual   Operated Transportation Expenses Revenues Funds Unlinked Trips   - 1 1 \$325,273 1 \$2,193 \$0 1 13,245 | Directly Purchased Operating Fare Capital Annual Annual Vehicle   Operated Transportation Expenses Revenues Funds Unlinked Trips Revenue Miles   - 1 \$325,273 1 \$2,193 \$0 1 13,245 44,071 | Directly Purchased Operating Fare Capital Annual Annual Vehicle Annual Vehicle   Operated Transportation Expenses Revenues Funds Unlinked Trips Revenue Miles Revenue Hours   - 1 \$325,273 1 \$2,193 \$0 1 13,245 44,071 3,972 |