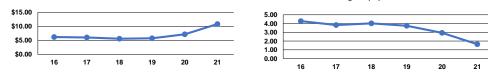

Performance Measures

|                                                 | Service Efficie                                | ency                                           |       |                                                      | Service Effectiveness                      |                                            |  |
|-------------------------------------------------|------------------------------------------------|------------------------------------------------|-------|------------------------------------------------------|--------------------------------------------|--------------------------------------------|--|
| Mode                                            | Operating Expenses per<br>Vehicle Revenue Mile | Operating Expenses per<br>Vehicle Revenue Hour | Mode  | Operating Expenses<br>per Unlinked<br>Passenger Trip | Unlinked Trips per<br>Vehicle Revenue Mile | Unlinked Trips per<br>Vehicle Revenue Hour |  |
| Bus                                             | \$10.80                                        | \$96.05                                        | Bus   | \$6.58                                               | 1.6                                        | 14.6                                       |  |
| Total                                           | \$10.80                                        | \$96.05                                        | Total | \$6.58                                               | 1.6                                        | 14.6                                       |  |
| Operating Expense per Vehicle Revenue Mile: Bus | Unlinked Passenger Trip                        | s per Vehicle Revenue Mile: Bus                |       |                                                      |                                            |                                            |  |