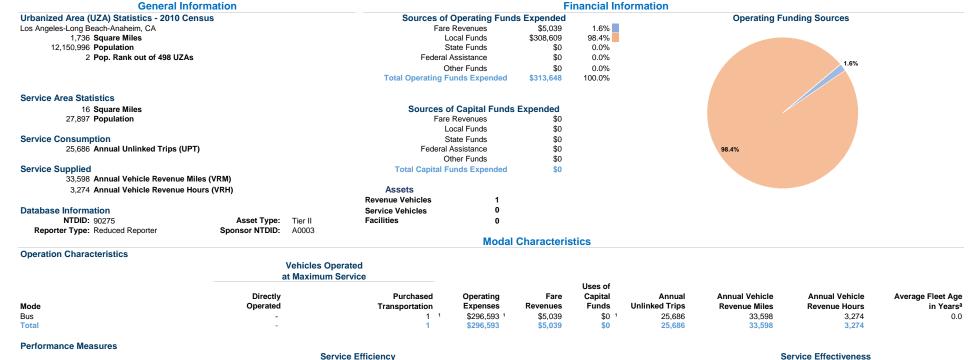

900 South Fremont Avenue Transit Operations, 9th Floor Alhambra, Ca 91802 Mr. John Zeigler 626.458.5914



Operating Expenses per

Vehicle Revenue Hour

\$90.59

Operating Expenses

Mode

Total

Bus

per Unlinked

\$11.55

\$11.55

Passenger Trip

Unlinked Trips per

0.8

0.8

Vehicle Revenue Mile



Operating Expense per Vehicle Revenue Mile: Bus



## Notes:

Mode

Bus

Total

aDemand Response - Taxi (DR/TX) and non-dedicated fleets do not report fleet age data.

<sup>1</sup>Includes data for a contract with another reporter.

Operating Expenses per

0.00

Vehicle Revenue Mile

\$8.83

## Performance Measure Targets - 2022

Performance Measure - Asset Type - Target % not in State of Good Repair

Equipment - Automobiles - 42%

Equipment - Trucks and other Rubber Tire Vehicles - 100%

Facility - Administrative / Maintenance Facilities - 3%

Facility - Passenger / Parking Facilities - 5%

Roll