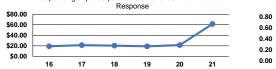

|                                                    | Service Efficie         | ncy                         |                 | Service Effectiveness              |                      |                      |  |
|----------------------------------------------------|-------------------------|-----------------------------|-----------------|------------------------------------|----------------------|----------------------|--|
|                                                    | Operating Expenses per  | Operating Expenses per      |                 | Operating Expenses<br>per Unlinked | Unlinked Trips per   | Unlinked Trips per   |  |
| Mode                                               | Vehicle Revenue Mile    | Vehicle Revenue Hour        | Mode            | Passenger Trip                     | Vehicle Revenue Mile | Vehicle Revenue Hour |  |
| Demand Response                                    | \$61.53                 | \$399.05                    | Demand Response | \$223.19                           | 0.3                  | 1.8                  |  |
| Total                                              | \$61.53                 | \$399.05                    | Total           | \$223.19                           | 0.3                  | 1.8                  |  |
| Operating Expense per Vehicle Revenue Mile: Demand | Unlinked Passenger Trip | s per Vehicle Revenue Mile: |                 |                                    |                      |                      |  |