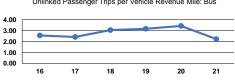

## Service Efficiency Service Effectiveness Operating Expenses per Unlinked Unlinked Trips per Operating Expenses per Operating Expenses per Unlinked Trips per Vehicle Revenue Mile Vehicle Revenue Hour Passenger Trip Vehicle Revenue Mile Vehicle Revenue Hour Mode Mode Demand Response \$8.81 \$106.45 Demand Response \$79.57 0.1 \$9.17 \$88.20 2.2 Bus Bus \$4.12 21.4 Total \$9.02 \$94.64 Total \$6.61 1.4 14.3 Operating Expense per Vehicle Revenue Mile: Bus Unlinked Passenger Trips per Vehicle Revenue Mile: Bus Operating Expense per Vehicle Revenue Mile: Demand