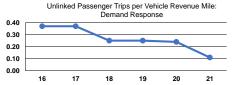

## Service Efficiency Service Effectiveness Operating Expenses per Unlinked Unlinked Trips per Operating Expenses per Operating Expenses per Unlinked Trips per Vehicle Revenue Mile Vehicle Revenue Hour Passenger Trip Vehicle Revenue Mile Vehicle Revenue Hour Mode Mode Demand Response \$8.81 \$106.45 Demand Response \$79.57 0.1 \$9.17 \$88.20 2.2 Bus Bus \$4.12 21.4 Total \$9.02 \$94.64 Total \$6.61 1.4 14.3 Operating Expense per Vehicle Revenue Mile: Bus Unlinked Passenger Trips per Vehicle Revenue Mile: Bus Operating Expense per Vehicle Revenue Mile: Demand