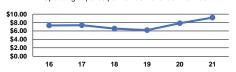

## Service Efficiency Service Effectiveness Operating Expenses per Unlinked Unlinked Trips per Operating Expenses per Operating Expenses per Unlinked Trips per Vehicle Revenue Mile Vehicle Revenue Hour Passenger Trip Vehicle Revenue Mile Vehicle Revenue Hour Mode Mode Demand Response \$8.81 \$106.45 Demand Response \$79.57 0.1 \$9.17 \$88.20 2.2 Bus Bus \$4.12 21.4 Total \$9.02 \$94.64 Total \$6.61 1.4 14.3 Operating Expense per Vehicle Revenue Mile: Bus Unlinked Passenger Trips per Vehicle Revenue Mile: Bus Operating Expense per Vehicle Revenue Mile: Demand