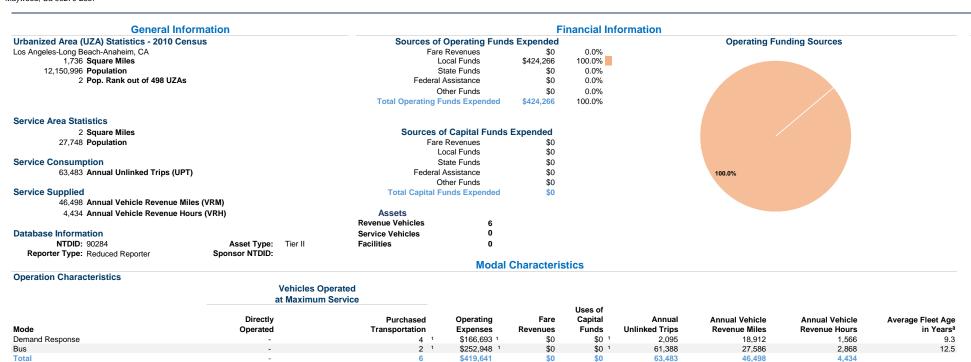

## Service Efficiency Service Effectiveness Operating Expenses per Unlinked Unlinked Trips per Operating Expenses per Operating Expenses per Unlinked Trips per Vehicle Revenue Mile Vehicle Revenue Hour Passenger Trip Vehicle Revenue Mile Vehicle Revenue Hour Mode Mode Demand Response \$8.81 \$106.45 Demand Response \$79.57 0.1 \$9.17 \$88.20 2.2 Bus Bus \$4.12 21.4 Total \$9.02 \$94.64 Total \$6.61 1.4 14.3 Operating Expense per Vehicle Revenue Mile: Bus Unlinked Passenger Trips per Vehicle Revenue Mile: Bus Operating Expense per Vehicle Revenue Mile: Demand