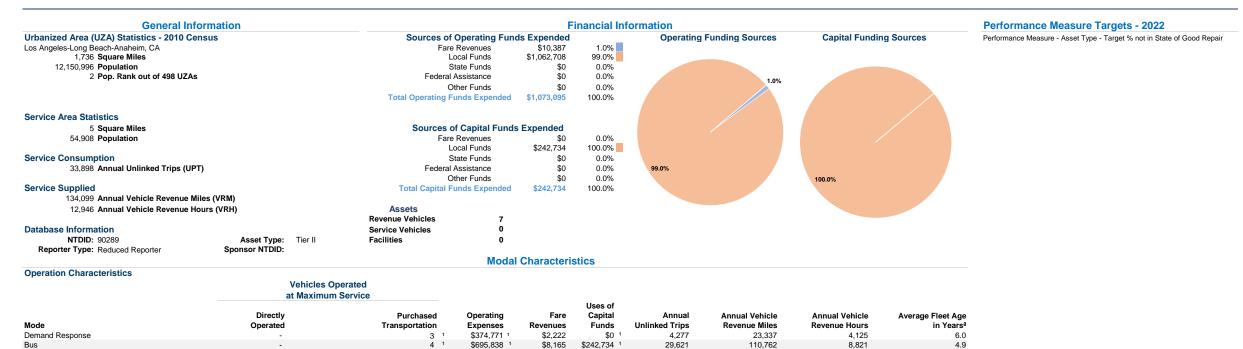

City of Rosemead 2021 Annual Agency Profile

12,946

Mr. Michael Chung (626) 569-2158

\$242,734

33,898

134,099

\$10,387

| -    |     |       |         |     |
|------|-----|-------|---------|-----|
| Peri | orm | nance | e Measu | res |

\$1,070,609

Total

<sup>a</sup>Demand Response - Taxi (DR/TX) and non-dedicated fleets do not report fleet age data.

<sup>1</sup>Includes data for a contract with another reporter.

\*This agency has a purchased transportation relationship in which they buy service from First Transit (NTDID: Entity that Does Not Report to NTD), and in which the data are captured in this report for mode DR/PT. \*This agency has a purchased transportation relationship in which they buy service from First Transit (NTDID: Entity that Does Not Report to NTD), and in which the data are captured in this report for mode DR/PT.