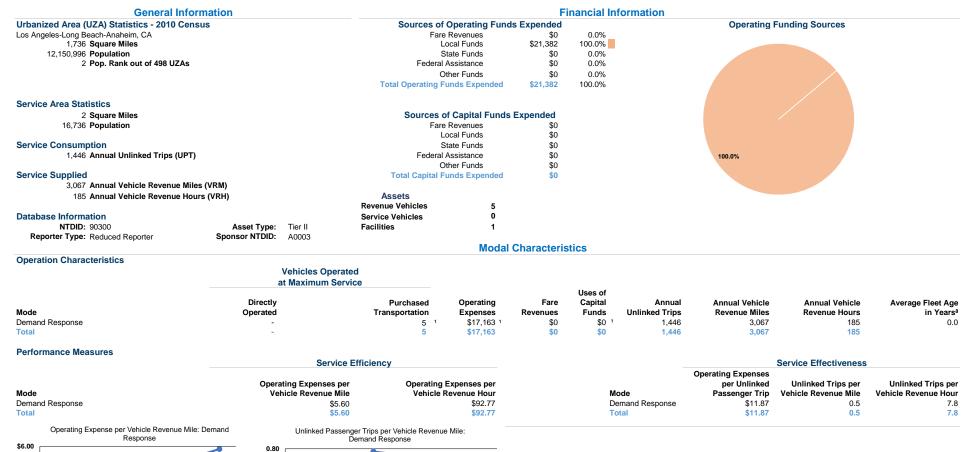

<sup>1</sup>Includes data for a contract with another reporter.

16

0.60 0.40

0.20

0.00

<sup>\*</sup>This agency has a purchased transportation relationship in which they buy service from Fiesta Taxi/L.A. Yellow Cab (NTDID: Entity that Does Not Report to NTD), and in which the data are captured in this report for mode DR/TX.