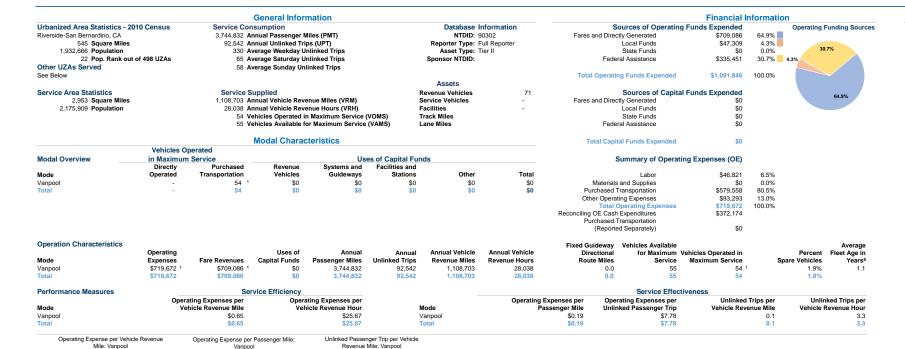

Other UZAs Served: 114 Victorville-Hesperia, CA, 205 Hemet, CA, 2 Los Angeles-Long Beach-Anaheim, CA, 0 California Non-UZA, 69 Mission Viejo-Lake Forest-San Clemente, CA, 87 Murrieta-Temecula-Menifee, CA, 111 Indio-Cathedral City, CA

\*This agency has a purchased transportation relationship in which they buy service from Enterprise (NTDID: Entity that Does Not Report to NTD), and in which the data are captured in this report for mode VP/PT.