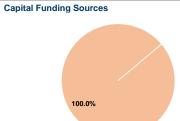

### Sources of Capital Funds Expended

| Committee of Capital Called  |           |        |
|------------------------------|-----------|--------|
| Fare Revenues                | \$0       | 0.0%   |
| Local Funds                  | \$123,612 | 100.0% |
| State Funds                  | \$0       | 0.0%   |
| Federal Assistance           | \$0       | 0.0%   |
| Other Funds                  | \$0       | 0.0%   |
| Total Capital Funds Expended | \$123,612 | 100.0% |
|                              |           |        |