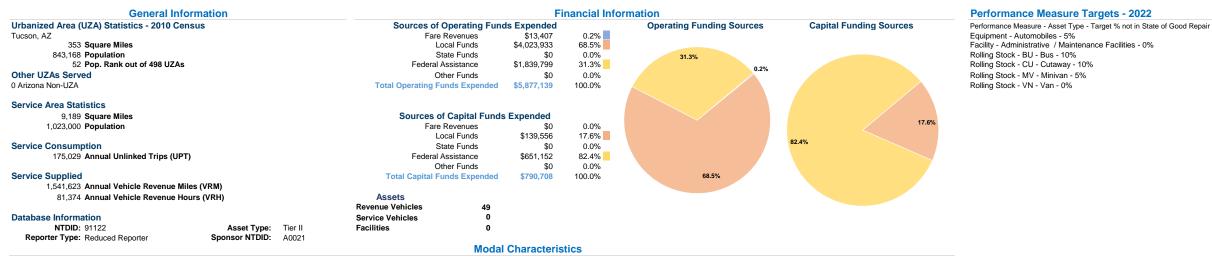

## Operation Characteristics

Vehicles Operated

| Mode            | Directly<br>Operated | Purchased<br>Transportation | Operating<br>Expenses    | Fare<br>Revenues | Uses of<br>Capital<br>Funds | Annual<br>Unlinked Trips | Annual Vehicle<br>Revenue Miles | Annual Vehicle<br>Revenue Hours | Average Fleet Age<br>in Years <sup>a</sup> |
|-----------------|----------------------|-----------------------------|--------------------------|------------------|-----------------------------|--------------------------|---------------------------------|---------------------------------|--------------------------------------------|
|                 | operated             | ranoportation               |                          |                  |                             |                          |                                 |                                 | in reals                                   |
| Demand Response | -                    | 14 <sup>1</sup>             | \$3,473,333 <sup>1</sup> | \$0              | \$0 <sup>1</sup>            | 82,766                   | 763,591                         | 42,176                          | 4.8                                        |
| Bus             | -                    | 14 <sup>1</sup>             | \$2,122,358 <sup>1</sup> | \$13,407         | \$790,708 <sup>1</sup>      | 92,263                   | 778,032                         | 39,198                          | 3.0                                        |
| Total           |                      | 28                          | \$5,595,691              | \$13,407         | \$790,708                   | 175,029                  | 1,541,623                       | 81,374                          |                                            |