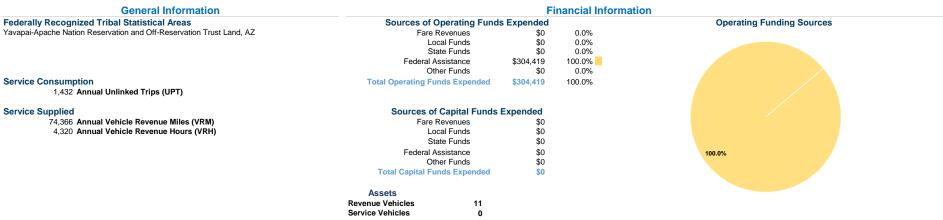

### **Vehicles Operated** at Maximum Service

|                 |          |                |           |          | Uses of |                |                |                |                       |
|-----------------|----------|----------------|-----------|----------|---------|----------------|----------------|----------------|-----------------------|
|                 | Directly | Purchased      | Operating | Fare     | Capital | Annual         | Annual Vehicle | Annual Vehicle | Average Fleet Age     |
| Mode            | Operated | Transportation | Expenses  | Revenues | Funds   | Unlinked Trips | Revenue Miles  | Revenue Hours  | in Years <sup>a</sup> |
| Demand Response | -        | -              | \$0       | \$0      | \$0     | 0              | 0              | 0              | 5.6                   |
| Bus             | 3        | -              | \$304,419 | \$0      | \$0     | 1,432          | 74,366         | 4,320          | 6.0                   |
| Total           | 3        | -              | \$304,419 | \$0      | \$0     | 1,432          | 74,366         | 4,320          |                       |

# Service Efficiency

| Operating Expenses per<br>Vehicle Revenue Mile | Operating Expenses per<br>Vehicle Revenue Hour |
|------------------------------------------------|------------------------------------------------|
| \$0.00                                         | \$0.00                                         |
| \$4.09                                         | \$70.47                                        |
| \$4.09                                         | \$70.47                                        |

|                    | Service Effectiveness |
|--------------------|-----------------------|
| Operating Expenses |                       |

| Mode            | per Unlinked Passenger Trip | Unlinked Trips per<br>Vehicle Revenue Mile | Unlinked Trips per<br>Vehicle Revenue Hour |
|-----------------|-----------------------------|--------------------------------------------|--------------------------------------------|
| Demand Response | \$0.00                      | 0.0                                        | 0.0                                        |
| Bus             | \$212.58                    | 0.0                                        | 0.3                                        |
| Total           | \$212.58                    | 0.0                                        | 0.3                                        |