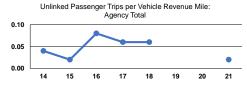

|                    | Service Effectiveness |
|--------------------|-----------------------|
| Operating Expenses |                       |

| Mode            | per Unlinked Passenger Trip | Unlinked Trips per<br>Vehicle Revenue Mile | Unlinked Trips per<br>Vehicle Revenue Hour |
|-----------------|-----------------------------|--------------------------------------------|--------------------------------------------|
| Demand Response | \$0.00                      | 0.0                                        | 0.0                                        |
| Bus             | \$212.58                    | 0.0                                        | 0.3                                        |
| Total           | \$212.58                    | 0.0                                        | 0.3                                        |

| - |  |
|---|--|
|   |  |
|   |  |

Operating Expense per Vehicle Revenue Mile: Agency Total

Mode Demand Response

Bus

<sup>a</sup>Demand Response - Taxi (DR/TX) and non-dedicated fleets do not report fleet age data.