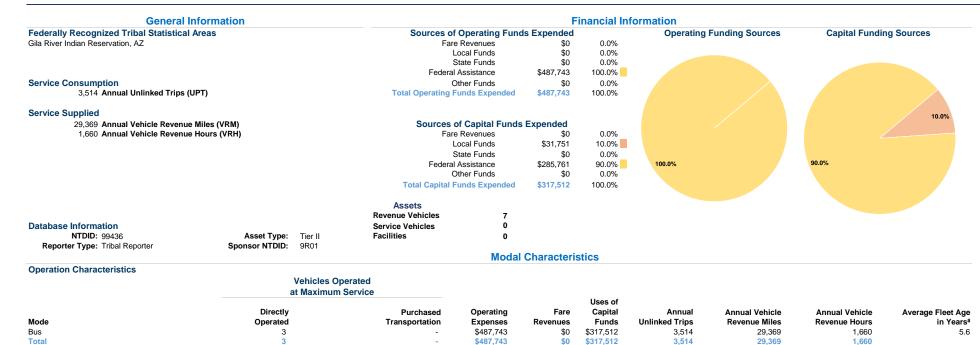

Gila River Indian Community http://www.gilariver.org/index.php/departments--programs/tribal-151 S Bluebird Rd 2021 Annual Agency Profile

P.O. Box 97

Sacaton, Az 85147-0000

Operating Expenses per

Vehicle Revenue Hour

\$293.82

## **Performance Measure Targets - 2022**

Performance Measure - Asset Type - Target % not in State of Good Repair

Ms. Sreedevi Manthra

(520) 562-6301

Equipment - Automobiles - 50%

Service Effectiveness

Unlinked Trips per

0.1

0.1

Vehicle Revenue Mile

Unlinked Trips per Vehicle Revenue Hour

2.1

2.1

**Operating Expenses** 

Mode

Total

Bus

per Unlinked

Passenger Trip

\$138.80

\$138.80

Equipment - Trucks and other Rubber Tire Vehicles - 50%

Facility - Administrative / Maintenance Facilities - 20% Rolling Stock - CU - Cutaway - 26%

Service Efficiency

\$16.61

Operating Expenses per

Vehicle Revenue Mile

\$0.00

Mode

Bus

Total