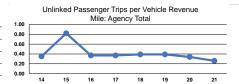

#### **Performance Measures**

\$6.00 \$4.00 \$2.00 \$0.00 Operating Expense per Vehicle Revenue Mile: Agency Total

## Service Effectiveness

| <b>Mode</b><br>Demand Response | Operating Expenses<br>per Unlinked<br>Passenger Trip<br>\$14.24 | Unlinked Trips per<br>Vehicle Revenue Mile<br>0.1 | Unlinked Trips per<br>Vehicle Revenue Hour<br>1.5 |
|--------------------------------|-----------------------------------------------------------------|---------------------------------------------------|---------------------------------------------------|
| Bus                            | \$15.17                                                         | 0.3                                               | 6.3                                               |
| Total                          | \$15.09                                                         | 0.3                                               | 4.9                                               |