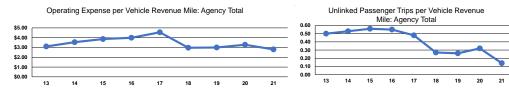

## Performance Measures

|                 | Service Effi           | ciency                 |                 | Service Effectiveness              |                      |   |
|-----------------|------------------------|------------------------|-----------------|------------------------------------|----------------------|---|
|                 | Operating Expenses per | Operating Expenses per |                 | Operating Expenses<br>per Unlinked | Unlinked Trips per   |   |
| Mode            | Vehicle Revenue Mile   | Vehicle Revenue Hour   | Mode            | Passenger Trip                     | Vehicle Revenue Mile | ٧ |
| Demand Response | \$2.73                 | \$21.51                | Demand Response | \$10.33                            | 0.3                  |   |
| Bus             | \$2.80                 | \$53.76                | Bus             | \$20.43                            | 0.1                  |   |
| Total           | \$2.80                 | \$49.42                | Total           | \$19.32                            | 0.1                  |   |