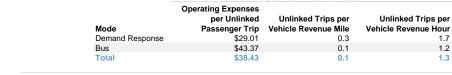

## Performance Measures

|                 | Service Effi                                   |                                                |      |
|-----------------|------------------------------------------------|------------------------------------------------|------|
| Mode            | Operating Expenses per<br>Vehicle Revenue Mile | Operating Expenses per<br>Vehicle Revenue Hour | Mode |
| Demand Response | \$7.93                                         | \$50.30                                        | Dem  |
| •               |                                                |                                                |      |
| Bus             | \$4.66                                         | \$50.51                                        | Bus  |
| Total           | \$5.22                                         | \$50.45                                        | Tota |

Service Effectiveness

1.7 1.2 1.3