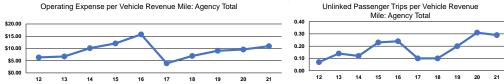

## Performance Measures

**Operation Characteristics** 

|                 | Service Eff            | ficiency               |                 | Service Effectiveness              |                      |                      |
|-----------------|------------------------|------------------------|-----------------|------------------------------------|----------------------|----------------------|
|                 | Operating Expenses per | Operating Expenses per |                 | Operating Expenses<br>per Unlinked | Unlinked Trips per   | Unlinked Trips per   |
| Mode            | Vehicle Revenue Mile   | Vehicle Revenue Hour   | Mode            | Passenger Trip                     | Vehicle Revenue Mile | Vehicle Revenue Hour |
| Demand Response | \$5.75                 | \$55.84                | Demand Response | \$41.31                            | 0.1                  | 1.4                  |
| Bus             | \$27.96                | \$128.57               | Bus             | \$35.73                            | 0.8                  | 3.6                  |
| Total           | \$10.92                | \$84.25                | Total           | \$37.79                            | 0.3                  | 2.2                  |
|                 |                        |                        |                 |                                    |                      |                      |