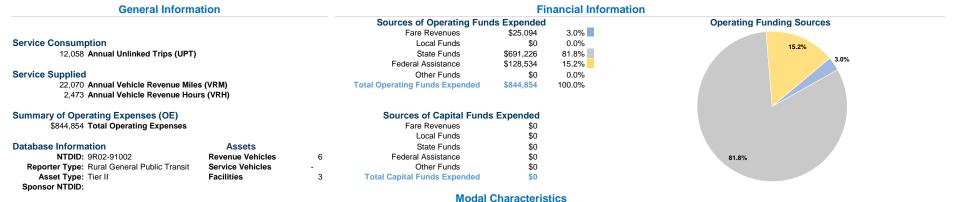

## **Vehicles Operated** at Maximum Service

Directly Purchased Operated Transportation

Fare Operating Expenses Revenues \$844,854 \$25,094 \$844,854 \$25.094 **Uses of Capital Annual Vehicle Annual Vehicle** Funds Annual Unlinked Trips Revenue Miles Revenue Hours 22,070 \$0 12,058 2,473 \$0 12,058 22.070 2,473