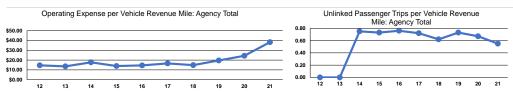

# Service Efficiency

Operating Expenses per Operating Expenses per Vehicle Revenue Mile Vehicle Revenue Hour \$38.28 \$341.63 \$38.28 \$341.63

Service Effectiveness Operating Expenses per Unlinked Unlinked Trips per Unlinked Trips per Mode Passenger Trip Vehicle Revenue Mile Vehicle Revenue Hour Demand Response \$70.07 0.5 4.9 **Total** \$70.07 0.5 4.9